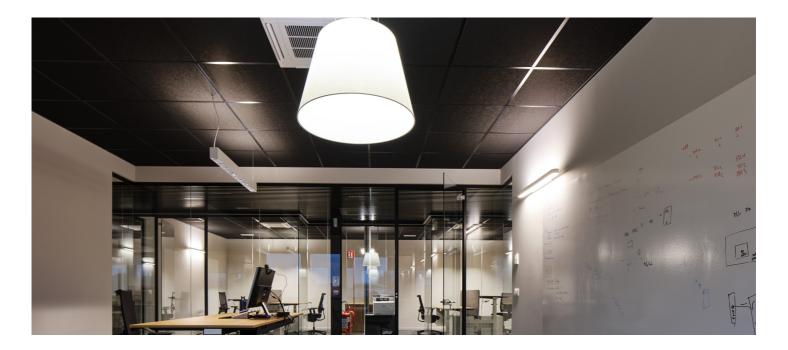

## Geosoft

Azzano Decimo, Italy

Jahr / 2022 Kategorie / Office Autor / Dado Concept snc Fotos / Massimo Crivellari

Eggboard Matrix - Progetto CMR Giacobone & Roj

Geosoft SrI is a leading Italian software house in the development of software for mapping, digital photogrammetry and GIS. The important building, which is part of the architectural heritage of Azzano Decimo, is developed on an open floor plan with independent work areas or combined with others, recreational and relaxation areas. The lighting design created by Artemide for the Geosoft SrI building is an excellent example of how light can be used strategically to create a versatile and stimulating environment.