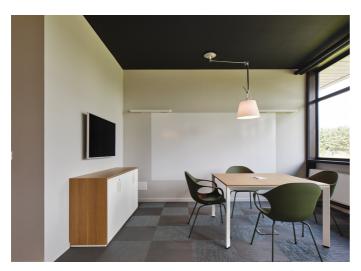

## Geosoft

Azzano Decimo, Italy

Jahr / 2022 Kategorie / Office Autor / Dado Concept snc Fotos / Massimo Crivellari

Eggboard Matrix - Progetto CMR Giacobone & Roj

Geosoft SrI is a leading Italian software house in the development of software for mapping, digital photogrammetry and GIS. The important building, which is part of the architectural heritage of Azzano Decimo, is developed on an open floor plan with independent work areas or combined with others, recreational and relaxation areas. The lighting design created by Artemide for the Geosoft SrI building is an excellent example of how light can be used strategically to create a versatile and stimulating environment.

Alphabet of Light System - BIG Bjarke Ingels Group

Tolomeo decentrata suspension - Michele De Lucchi & Giancarlo Fassina

Talo wall - Neil Poulton

Smart Office - Carlotta de Bevilacqua

Eggboard Matrix - Progetto CMR Giacobone & Roi