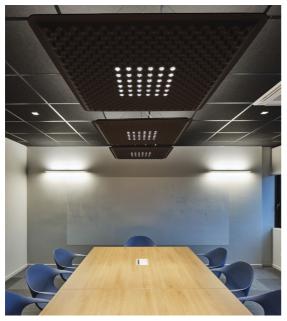

## Geosoft

Azzano Decimo, Italy

Jahr / 2022 Kategorie / Office Autor / Dado Concept snc Fotos / Massimo Crivellari

Eggboard Matrix - Progetto CMR Giacobone & Roj

Geosoft SrI is a leading Italian software house in the development of software for mapping, digital photogrammetry and GIS. The important building, which is part of the architectural heritage of Azzano Decimo, is developed on an open floor plan with independent work areas or combined with others, recreational and relaxation areas. The lighting design created by Artemide for the Geosoft SrI building is an excellent example of how light can be used strategically to create a versatile and stimulating environment.

Alphabet of Light System - BIG Bjarke Ingels Group

Tolomeo decentrata suspension - Michele De Lucchi & Giancarlo Fassina

Talo wall - Neil Poulton

Smart Office - Carlotta de Bevilacqua

Eggboard Matrix - Progetto CMR Giacobone & Roi