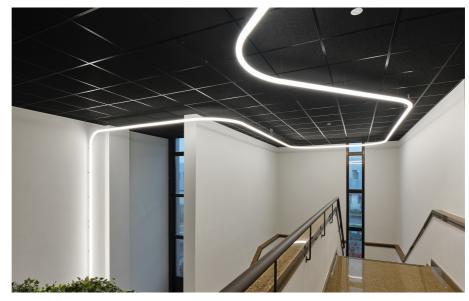

## Geosoft

Azzano Decimo, Italy

Jahr / 2022 Kategorie / Office Autor / Dado Concept snc Fotos / Massimo Crivellari

Eggboard Matrix - Progetto CMR Giacobone & Roj

Geosoft SrI is a leading Italian software house in the development of software for mapping, digital photogrammetry and GIS. The important building, which is part of the architectural heritage of Azzano Decimo, is developed on an open floor plan with independent work areas or combined with others, recreational and relaxation areas. The lighting design created by Artemide for the Geosoft SrI building is an excellent example of how light can be used strategically to create a versatile and stimulating environment.

Alphabet of Light System - BIG Bjarke Ingels Group

Tolomeo decentrata suspension - Michele De Lucchi & Giancarlo Fassina

Talo wall - Neil Poulton

Smart Office - Carlotta de Bevilacqua

Eggboard Matrix - Progetto CMR Giacobone & Roi