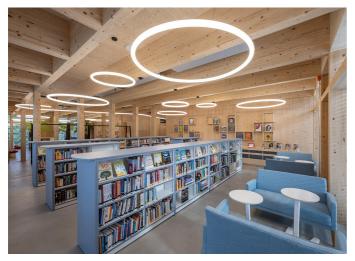

The choice of Alphabet of Light aligns seamlessly with the **sustainability ethics** embraced by the International School Rheintal. Artemide's commitment to sustainable solutions is reflected in the product's energy efficiency and use of recyclable materials.