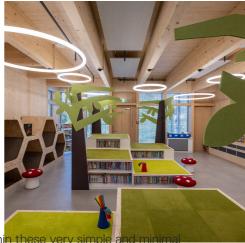

Alphabet of Light - Bjarke Ingels Group

With its open, transparent and sustainable design, the building forms a modern learning landscape for the **International School Rheintal** and is a model for a sustainable future.

**Sustainability** is consistently implemented in the pure timber construction made of regional spruce wood, from the photovoltaic system to the energy-efficient lighting and the intensive green roof.

Alphabet of Light Circular - Bjarke Ingels Group

Alphabet of Light, both system and stand alone, perfectly integrate within these very simple and minimal environments, perfectly fulfilling the task of illuminating with a light that is higher than the standard of the architectural narrative, enhancing the overall atmosphere within the school.