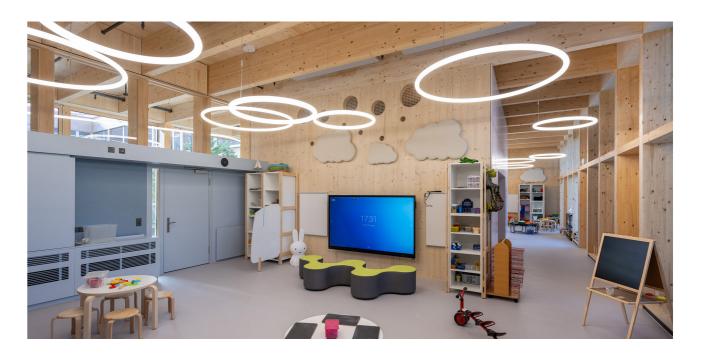

Alphabet of Light - Bjarke Ingels Group

With its open, transparent and sustainable design, the building forms a modern learning landscape for the **International School Rheintal** and is a model for a sustainable future.

**Sustainability** is consistently implemented in the pure timber construction made of regional spruce wood, from the photovoltaic system to the energy-efficient lighting and the intensive green roof.

Alphabet of Light Circular - Bjarke Ingels Group

Alphabet of Light, both system and stand alone, perfectly integrate within these very simple and minimal environments, perfectly fulfilling the task of illuminating with a light that is higher than the standard of the architectural narrative, enhancing the overall atmosphere within the school.