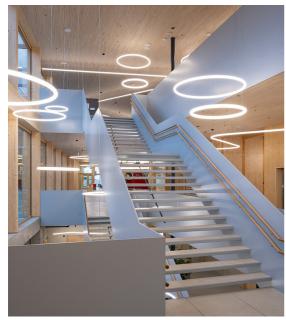

Alphabet of Light System - Bjarke Ingels Group

Alphabet of Light by Artemide not only illuminates the spaces within the International School Rheintal but also sheds light on the school's dedication to a greener and more sustainable future.

Alphabet of Light System - Bjarke Ingels Group

Alphabet of Light System - Bjarke Ingels Group