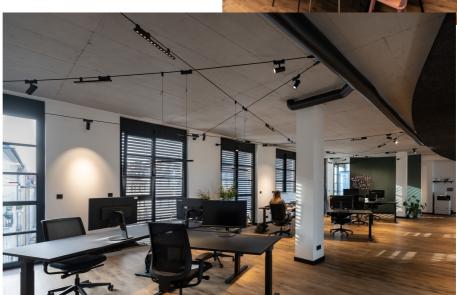

## C3 Creative Code and Content

Munich, Germany

Jahr / 2023
Kategorie / Office
Autor / D'NA Dina Andersen
Fotos / Linus Lintner

Funivia - Carlotta de Bevilacqua

Artemide recently enlightened the offices of C3 Creative Code & Content in Munich. Funivia System helped creating a bright and modern environment inside the offices

Several other Artemide products including Hoy, Discovery, Alphabet of Light and Gople were installed, meeting the different aesthetic and functional needs of the work environment.

This partnership reflects Artemide's commitment to bringing the quality and elegance of light into work spaces.

Ernesto Gismondi - Discovery Vertical | Alphabet of Light Circular - BIG Bjarke Ingels Group

Gople Suspension - BIG Bjarke Ingels Group | Hoy Spot - Foster + Partners Industrial Design

Funivia - Carlotta de Bevilacqua