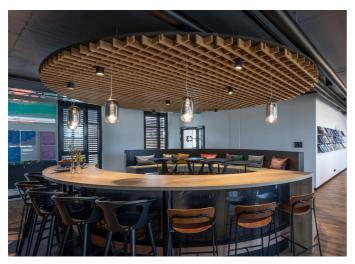

Several other Artemide products including Hoy, Discovery, Alphabet of Light and Gople were installed, meeting the different aesthetic and functional needs of the work environment.

This partnership reflects Artemide's commitment to bringing the quality and elegance of light into work spaces.