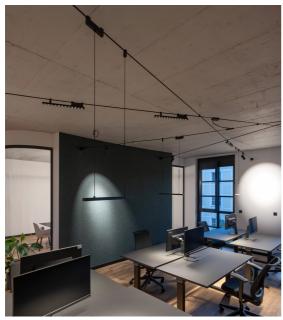

Several other Artemide products including Hoy, Discovery, Alphabet of Light and Gople were installed, meeting the different aesthetic and functional needs of the work environment.

This partnership reflects Artemide's commitment to bringing the quality and elegance of light into work spaces.