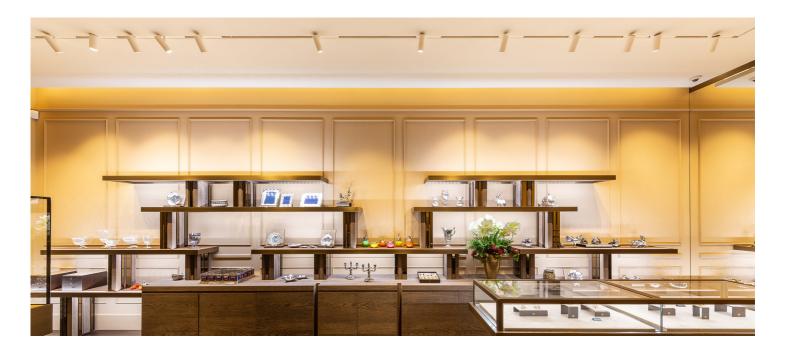

## Buccellati

→ London, UK

Jahr / 2020 Kategorie / Retail Autor / Studio Quadrilatero + Ink Associates Fotos / Amphytype

A.24 System + Vector Magnetic | Sharp Recessed - Carlotta de Bevilacqua

A.24 System + Vector Magnetic - Carlotta de Bevilacqua

Artemide lit up the London boutique with A.24 System, an open platform that can manage multiple lighting tools to achieve seamless integration into the space, and furthermore allowing the designer to apply the correct typology and dose of light where appropriate.