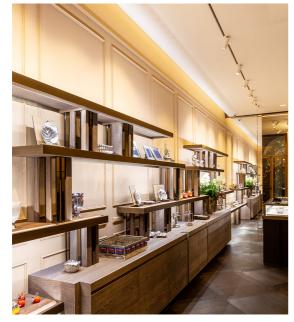

## Buccellati

→ London, UK

Jahr / 2020 Kategorie / Retail Autor / Studio Quadrilatero + Ink Associates Fotos / Amphytype

A.24 System + Vector Magnetic | Sharp Recessed - Carlotta de Bevilacqua

A.24 System + Vector Magnetic - Carlotta de Bevilacqua

Artemide lit up the London boutique with A.24 System, an open platform that can manage multiple lighting tools to achieve seamless integration into the space, and furthermore allowing the designer to apply the correct typology and dose of light where appropriate.