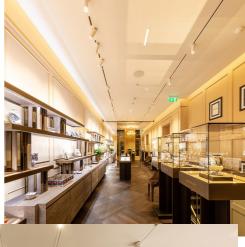

## Buccellati

→ London, UK

Jahr / 2020 Kategorie / Retail Autor / Studio Quadrilatero + Ink Associates Fotos / Amphytype

A.24 System + Vector Magnetic | Sharp Recessed - Carlotta de Bevilacqua

A.24 System + Vector Magnetic - Carlotta de Bevilacqua

Buccellati is one of the most recognized and celebrated jewelers and goldsmiths in Italy, famous for its intricate and textural details with the highest quality materials. The brand is synonymous with Artemide brand values.

Artemide lit up the London boutique with A.24 System, an open platform that can manage multiple lighting tools to achieve seamless integration into the space, and furthermore allowing the designer to apply the correct typology and dose of light where appropriate.