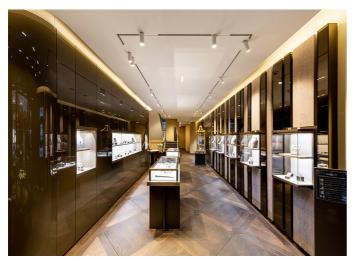

## Buccellati

→ London, UK

Jahr / 2020 Kategorie / Retail Autor / Studio Quadrilatero + Ink Associates Fotos / Amphytype

A.24 System + Vector Magnetic | Sharp Recessed - Carlotta de Bevilacqua

A.24 System + Vector Magnetic - Carlotta de Bevilacqua

Artemide lit up the London boutique with A.24 System, an open platform that can manage multiple lighting tools to achieve seamless integration into the space, and furthermore allowing the designer to apply the correct typology and dose of light where appropriate.