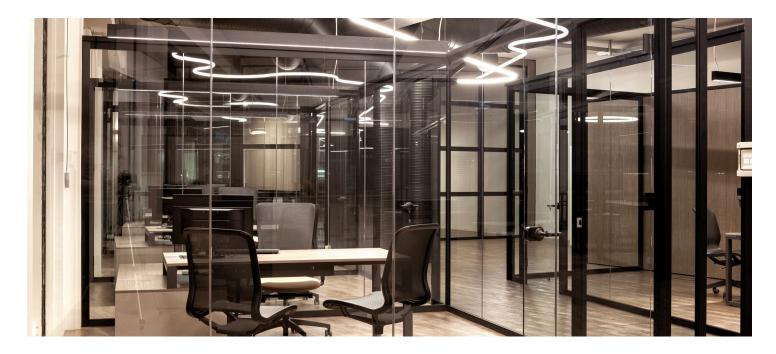

## **Fiditalia Offices**

↗ Brescia, Italy

Year / 2022
Category / Office
Author / Eidomatica
Photo / Fabio Alboraletti

In the project that transformed a showroom into the new offices of Fiditalia, company active in consumer financing, the studio Eidomatica chose **Alphabet of Light System** as the main element to create a dynamic and contemporary space and to create continuity between the individual operating spaces.

The light path is a luminous sculpture that runs above the rooms without solution of continuity and that, thanks to the transparent glass partitions, grows in a continuous game of reflections.

The circular light elements act as autonomous decorative elements, while visual comfort on the worktops is ensured by A.39 direct-emission.