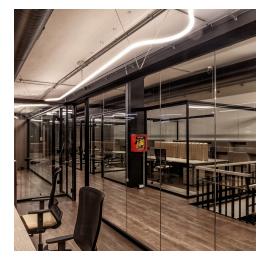

## **Fiditalia Offices**

↗ Brescia, Italy

Year / 2022
Category / Office
Author / Eidomatica
Photo / Fabio Alboraletti

In the project that transformed a showroom into the new offices of Fiditalia, company active in consumer financing, the studio Eidomatica chose **Alphabet of Light System** as the main element to create a dynamic and contemporary space and to create continuity between the individual operating spaces.

The light path is a luminous sculpture that runs above the rooms without solution of continuity and that, thanks to the transparent glass partitions, grows in a continuous game of reflections.

The circular light elements act as autonomous decorative elements, while visual comfort on the worktops is ensured by A.39 direct-emission.