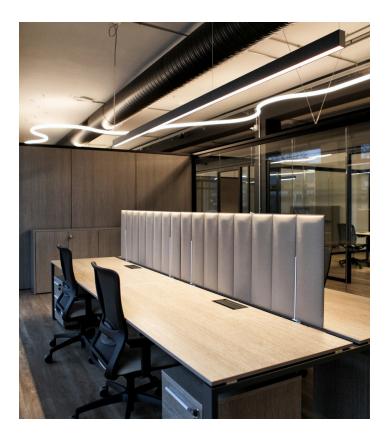

The light path is a luminous sculpture that runs above the rooms without solution of continuity and that, thanks to the transparent glass partitions, grows in a continuous game of reflections.

The circular light elements act as autonomous decorative elements, while visual comfort on the worktops is ensured by A.39 direct-emission.