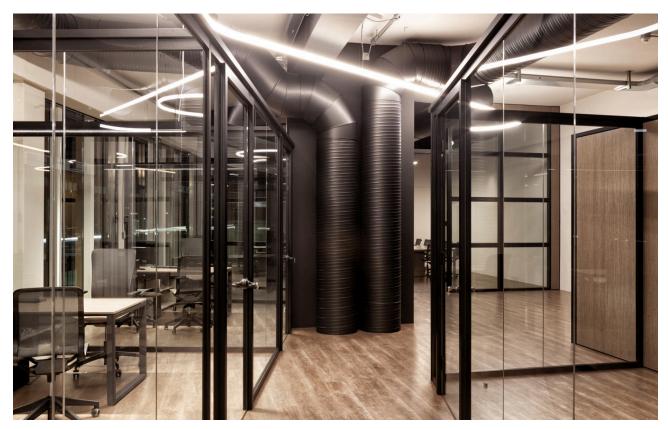

## **Fiditalia Offices**

↗ Brescia, Italy

Year / 2022
Category / Office
Author / Eidomatica
Photo / Fabio Alboraletti

In the project that transformed a showroom into the new offices of Fiditalia, company active in consumer financing, the studio Eidomatica chose **Alphabet of Light System** as the main element to create a dynamic and contemporary space and to create continuity between the individual operating spaces.

The light path is a luminous sculpture that runs above the rooms without solution of continuity and that, thanks to the transparent glass partitions, grows in a continuous game of reflections.

The circular light elements act as autonomous decorative elements, while visual comfort on the worktops is ensured by A.39 direct-emission.