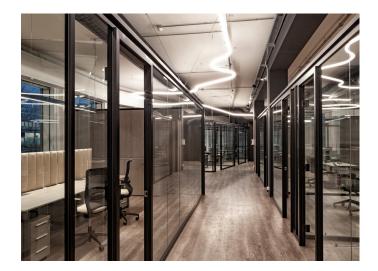

## **Fiditalia Offices**

↗ Brescia, Italy

Year / 2022
Category / Office
Author / Eidomatica
Photo / Fabio Alboraletti

In the project that transformed a showroom into the new offices of Fiditalia, company active in consumer financing, the studio Eidomatica chose **Alphabet of Light System** as the main element to create a dynamic and contemporary space and to create continuity between the individual operating spaces.

The light path is a luminous sculpture that runs above the rooms without solution of continuity and that, thanks to the transparent glass partitions, grows in a continuous game of reflections.

The circular light elements act as autonomous decorative elements, while visual comfort on the worktops is ensured by A.39 direct-emission.