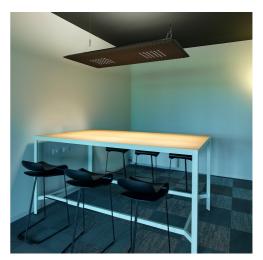

## Geosoft

Azzano Decimo, Italy

Year / 2022 Category / Office Author / Dado Concept snc Photo / Massimo Crivellari

Eggboard Matrix - Progetto CMR Giacobone & Roj

Geosoft SrI is a leading Italian software house in the development of software for mapping, digital photogrammetry and GIS. The important building, which is part of the architectural heritage of Azzano Decimo, is developed on an open floor plan with independent work areas or combined with others, recreational and relaxation areas. The lighting design created by Artemide for the Geosoft SrI building is an excellent example of how light can be used strategically to create a versatile and stimulating environment.

Eggboard Matrix - Progetto CMR Giacobone & Roi