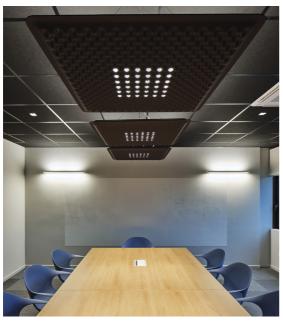

## Geosoft

Azzano Decimo, Italy

Year / 2022 Category / Office Author / Dado Concept snc Photo / Massimo Crivellari



Eggboard Matrix - Progetto CMR Giacobone & Roj

Geosoft SrI is a leading Italian software house in the development of software for mapping, digital photogrammetry and GIS. The important building, which is part of the architectural heritage of Azzano Decimo, is developed on an open floor plan with independent work areas or combined with others, recreational and relaxation areas. The lighting design created by Artemide for the Geosoft SrI building is an excellent example of how light can be used strategically to create a versatile and stimulating environment.





Alphabet of Light System - BIG Bjarke Ingels Group



Tolomeo decentrata suspension - Michele De Lucchi & Giancarlo Fassina

Smart Office - Carlotta de Bevilacqua



Talo wall - Neil Poulton





Smart Office - Carlotta de Bevila