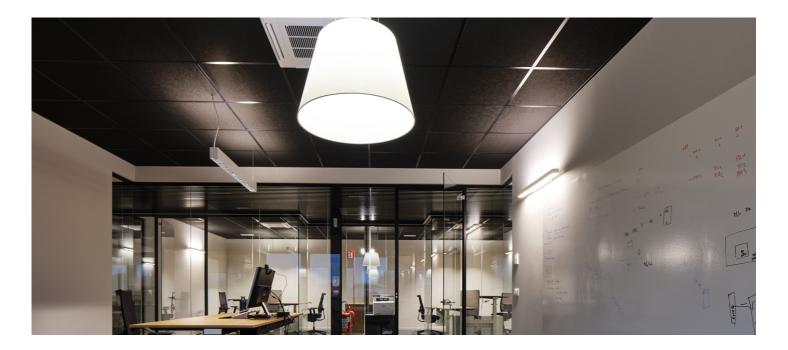

## Geosoft

Azzano Decimo, Italy

Year / 2022 Category / Office Author / Dado Concept snc Photo / Massimo Crivellari

Eggboard Matrix - Progetto CMR Giacobone & Roj

Geosoft SrI is a leading Italian software house in the development of software for mapping, digital photogrammetry and GIS. The important building, which is part of the architectural heritage of Azzano Decimo, is developed on an open floor plan with independent work areas or combined with others, recreational and relaxation areas. The lighting design created by Artemide for the Geosoft SrI building is an excellent example of how light can be used strategically to create a versatile and stimulating environment.

Alphabet of Light System - BIG Bjarke Ingels Group

Tolomeo decentrata suspension - Michele De Lucchi & Giancarlo Fassina

Smart Office - Carlotta de Bevilacqua

Talo wall - Neil Poulton

Smart Office - Carlotta de Bevilacqua