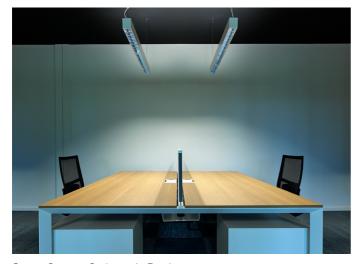

## Geosoft

Azzano Decimo, Italy

Year / 2022 Category / Office Author / Dado Concept snc Photo / Massimo Crivellari

Eggboard Matrix - Progetto CMR Giacobone & Roj

Geosoft SrI is a leading Italian software house in the development of software for mapping, digital photogrammetry and GIS. The important building, which is part of the architectural heritage of Azzano Decimo, is developed on an open floor plan with independent work areas or combined with others, recreational and relaxation areas. The lighting design created by Artemide for the Geosoft SrI building is an excellent example of how light can be used strategically to create a versatile and stimulating environment.