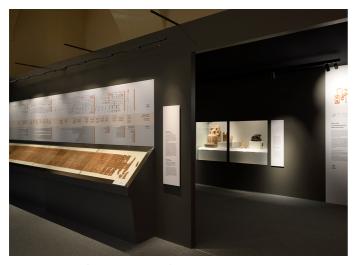

For this occasion were renovated about 500 square meters distributed between the ground floor and the hypogeum, almost entirely illuminated with A.24 and Turn Around, which with its Vector 20 and 30, the smallest in Artemide's catalog, perfectly manages to illuminate the displayed elements without interfering with them.

Turn Around + Sharp Module - Carlotta de Bevilacqua

Turn Around + Sharp Module - Carlotta de Bevilacqua

Turn Around + Sharp Module - Carlotta de A.24 + Vector - Carlotta de Bevilacqua Bevilacqua