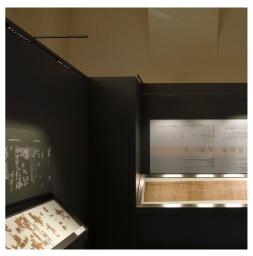

## Museo Egizio

→ Turin, Italy

Year / 2023Category / CulturePhoto / Courtesy of Museo Egizio

Turn Around + Vector - Carlotta de Bevilacqua

Turn Around + Vector - Carlotta de Bevilacqua

The Egyptian Museum has begun a process of innovation and transformation to celebrates its bicentennial in the fall of 2024.

For this occasion were renovated about 500 square meters distributed between the ground floor and the hypogeum, almost entirely illuminated with A.24 and Turn Around, which with its Vector 20 and 30, the smallest in Artemide's catalog, perfectly manages to illuminate the displayed elements without interfering with them.

Turn Around + Sharp Module - Carlotta de Bevilacqua

Turn Around + Sharp Module - Carlotta de Bevilacqua

Turn Around + Sharp Module - Carlotta de A.24 + Vector - Carlotta de Bevilacqua Bevilacqua