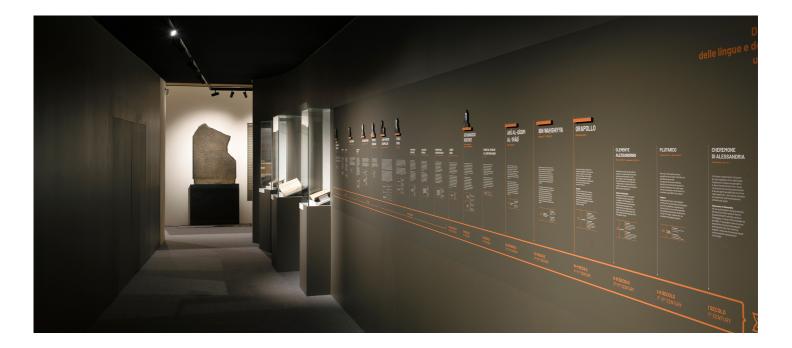

## Museo Egizio

→ Turin, Italy

Year / 2023Category / CulturePhoto / Courtesy of Museo Egizio

Turn Around + Vector - Carlotta de Bevilacqua

Turn Around + Vector - Carlotta de Bevilacqua

The Egyptian Museum has begun a process of innovation and transformation to celebrates its bicentennial in the fall of 2024.

For this occasion were renovated about 500 square meters distributed between the ground floor and the hypogeum, almost entirely illuminated with A.24 and Turn Around, which with its Vector 20 and 30, the smallest in Artemide's catalog, perfectly manages to illuminate the displayed elements without interfering with them.