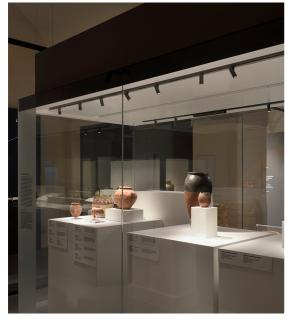

For this occasion were renovated about 500 square meters distributed between the ground floor and the hypogeum, almost entirely illuminated with A.24 and Turn Around, which with its Vector 20 and 30, the smallest in Artemide's catalog, perfectly manages to illuminate the displayed elements without interfering with them.

Turn Around + Sharp Module - Carlotta de Bevilacqua

Turn Around + Sharp Module - Carlotta de Bevilacqua

Turn Around + Sharp Module - Carlotta de A.24 + Vector - Carlotta de Bevilacqua Bevilacqua