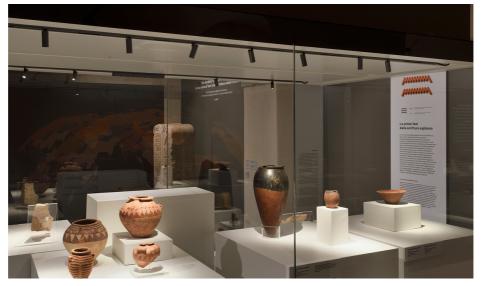

For this occasion were renovated about 500 square meters distributed between the ground floor and the hypogeum, almost entirely illuminated with A.24 and Turn Around, which with its Vector 20 and 30, the smallest in Artemide's catalog, perfectly manages to illuminate the displayed elements without interfering with them.

Turn Around + Sharp Module - Carlotta de Bevilacqua

Turn Around + Sharp Module - Carlotta de Bevilacqua

Turn Around + Sharp Module - Carlotta de A.24 + Vector - Carlotta de Bevilacqua Bevilacqua