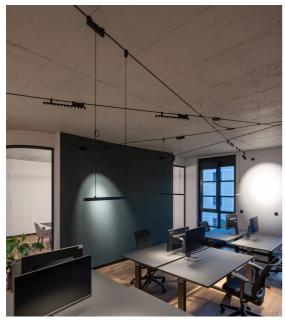

Several other Artemide products including Hoy, Discovery, Alphabet of Light and Gople were installed, meeting the different aesthetic and functional needs of the work environment.

This partnership reflects Artemide's commitment to bringing the quality and elegance of light into work spaces.