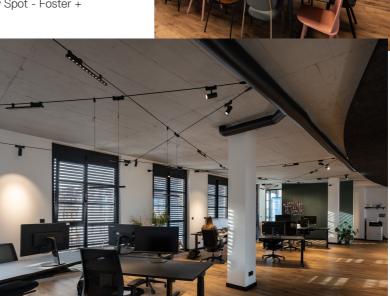

## C3 Creative Code and Content

Munich, Germany

Año / 2023 Categoría / Office Autor / D'NA Dina Andersen Foto / Linus Lintner

Funivia - Carlotta de Bevilacqua

Artemide recently enlightened the offices of C3 Creative Code & Content in Munich. Funivia System helped creating a bright and modern environment inside the offices

Several other Artemide products including Hoy, Discovery, Alphabet of Light and Gople were installed, meeting the different aesthetic and functional needs of the work environment.

This partnership reflects Artemide's commitment to bringing the quality and elegance of light into work spaces.

Ernesto Gismondi - Discovery Vertical | Alphabet of Light Circular - BIG Bjarke Ingels Group

Gople Suspension - BIG Bjarke Ingels Group | Hoy Spot - Foster + Partners Industrial Design

Funivia - Carlotta de Bevilacqua