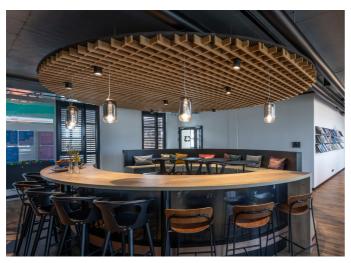

Several other Artemide products including Hoy, Discovery, Alphabet of Light and Gople were installed, meeting the different aesthetic and functional needs of the work environment.

This partnership reflects Artemide's commitment to bringing the quality and elegance of light into work spaces.