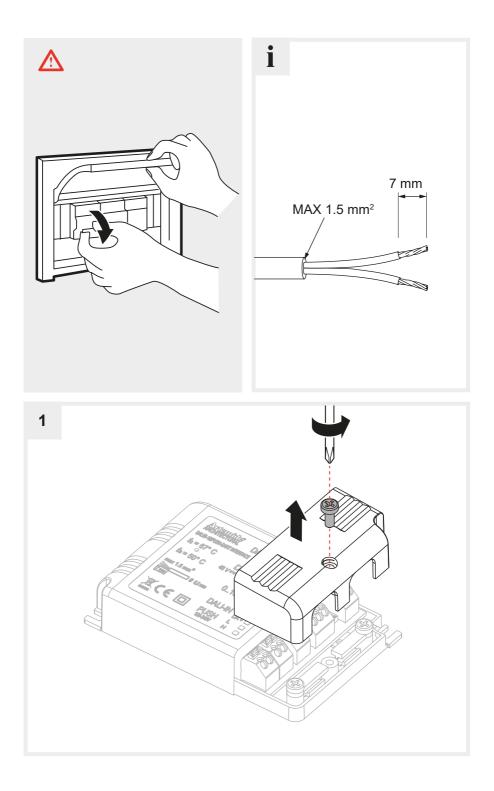

## DALI/0-10V/1-10V/PUSH DART INTERFACE







## **POSITION OF INSTRUCTION SHEET**





A



































## Insulation between circuits

Reinforced insulation between Push Button to SELV/DART-OUT

Supplementary insulation between DALI-IN to SELV/DART-OUT

Supplementary insulation between 0-10 V control to SELV/DART-OUT

Basic insulation between Push Button to DALI-IN/0-10V control

No insulation between DALI-IN to 0-10V control (only one of these controls can be connected to the dimming)



## Artemide Spa

via Bergamo, 18 20010 Pregnana M.se (MI) ITALIA

> Tel. +39 02 935 181 Fax +39 02 935 90 254 Fax +39 02 935 90 496

> > www.artemide.com

VAT IT00846890150

cod. Y513001275C