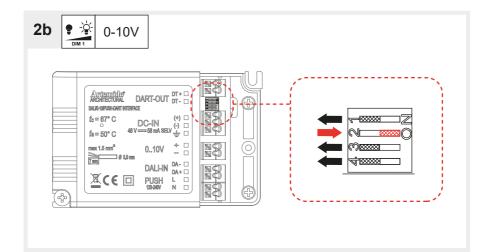

## Insulation between circuits

Reinforced insulation between Push Button to SELV/DART-OUT

Supplementary insulation between DALI-IN to SELV/DART-OUT

Supplementary insulation between 0-10 V control to SELV/DART-OUT

Basic insulation between Push Button to DALI-IN/0-10V control

No insulation between DALI-IN to 0-10V control (only one of these controls can be connected to the dimming)