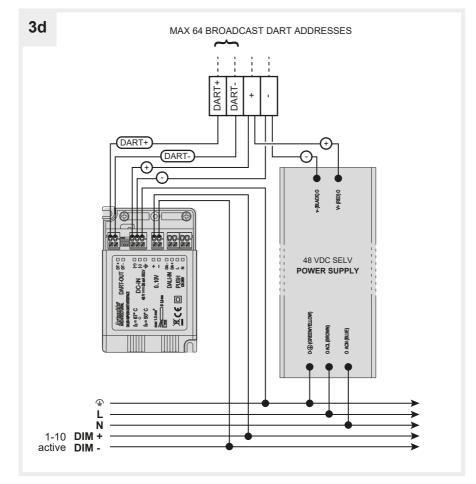

## Insulation between circuits

Reinforced insulation between Push Button to SELV/DART-OUT

Supplementary insulation between DALI-IN to SELV/DART-OUT

Supplementary insulation between 0-10 V control to SELV/DART-OUT

Basic insulation between Push Button to DALI-IN/0-10V control

No insulation between DALI-IN to 0-10V control (only one of these controls can be connected to the dimming)