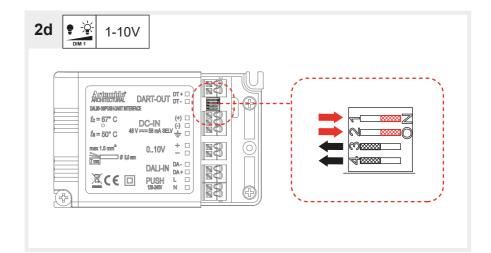

## Insulation between circuits

Reinforced insulation between Push Button to SELV/DART-OUT

Supplementary insulation between DALI-IN to SELV/DART-OUT

Supplementary insulation between 0-10 V control to SELV/DART-OUT

Basic insulation between Push Button to DALI-IN/0-10V control

No insulation between DALI-IN to 0-10V control (only one of these controls can be connected to the dimming)