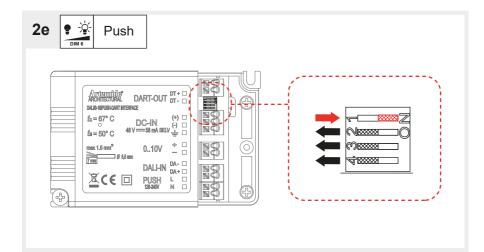

## Insulation between circuits

Reinforced insulation between Push Button to SELV/DART-OUT

Supplementary insulation between DALI-IN to SELV/DART-OUT

Supplementary insulation between 0-10 V control to SELV/DART-OUT

Basic insulation between Push Button to DALI-IN/0-10V control

No insulation between DALI-IN to 0-10V control (only one of these controls can be connected to the dimming)