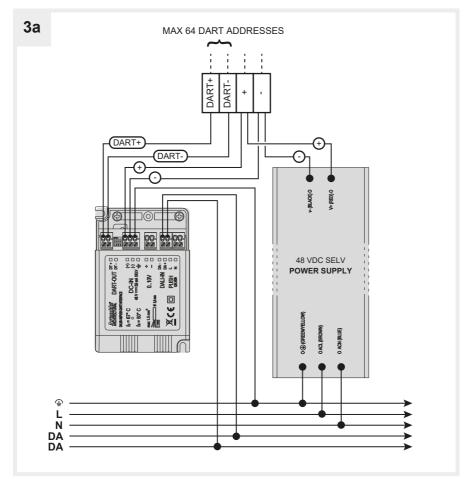

## DALI/0-10V/1-10V/PUSH DART INTERFACE







## **POSITION OF INSTRUCTION SHEET**





A



































## Insulation between circuits

Reinforced insulation between Push Button to SELV/DART-OUT

Supplementary insulation between DALI-IN to SELV/DART-OUT

Supplementary insulation between 0-10 V control to SELV/DART-OUT

Basic insulation between Push Button to DALI-IN/0-10V control

No insulation between DALI-IN to 0-10V control (only one of these controls can be connected to the dimming)



## Artemide Spa

via Bergamo, 18 20010 Pregnana M.se (MI) ITALIA

> Tel. +39 02 935 181 Fax +39 02 935 90 254 Fax +39 02 935 90 496

> > www.artemide.com

VAT IT00846890150

cod. Y513001275C