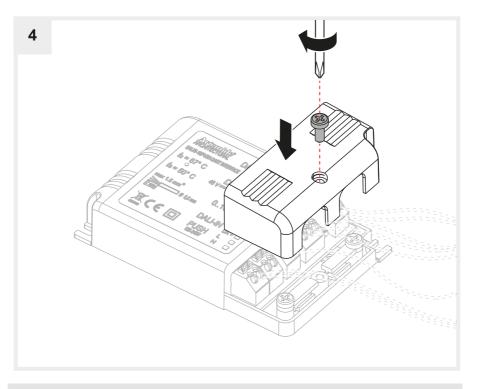

## DALI/0-10V/1-10V/PUSH DART INTERFACE







## **POSITION OF INSTRUCTION SHEET**





A



































## Insulation between circuits

Reinforced insulation between Push Button to SELV/DART-OUT

Supplementary insulation between DALI-IN to SELV/DART-OUT

Supplementary insulation between 0-10 V control to SELV/DART-OUT

Basic insulation between Push Button to DALI-IN/0-10V control

No insulation between DALI-IN to 0-10V control (only one of these controls can be connected to the dimming)



## Artemide Spa

via Bergamo, 18 20010 Pregnana M.se (MI) ITALIA

> Tel. +39 02 935 181 Fax +39 02 935 90 254 Fax +39 02 935 90 496

> > www.artemide.com

VAT IT00846890150

cod. Y513001275C