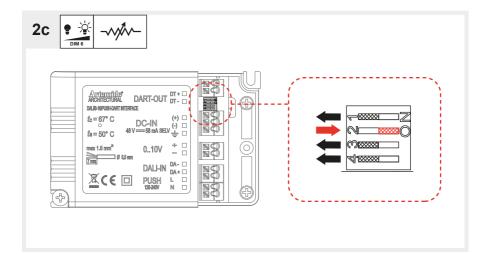

## Insulation between circuits

Reinforced insulation between Push Button to SELV/DART-OUT

Supplementary insulation between DALI-IN to SELV/DART-OUT

Supplementary insulation between 0-10 V control to SELV/DART-OUT

Basic insulation between Push Button to DALI-IN/0-10V control

No insulation between DALI-IN to 0-10V control (only one of these controls can be connected to the dimming)