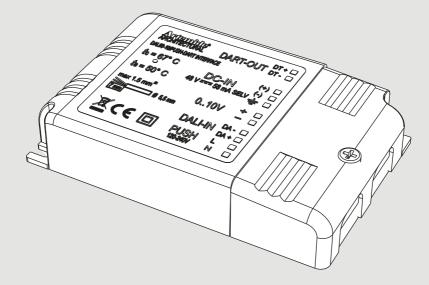

## DALI/0-10V/1-10V/PUSH DART INTERFACE







## **POSITION OF INSTRUCTION SHEET**





A



































## Insulation between circuits

Reinforced insulation between Push Button to SELV/DART-OUT

Supplementary insulation between DALI-IN to SELV/DART-OUT

Supplementary insulation between 0-10 V control to SELV/DART-OUT

Basic insulation between Push Button to DALI-IN/0-10V control

No insulation between DALI-IN to 0-10V control (only one of these controls can be connected to the dimming)



## Artemide Spa

via Bergamo, 18 20010 Pregnana M.se (MI) ITALIA

> Tel. +39 02 935 181 Fax +39 02 935 90 254 Fax +39 02 935 90 496

> > www.artemide.com

VAT IT00846890150

cod. Y513001275C