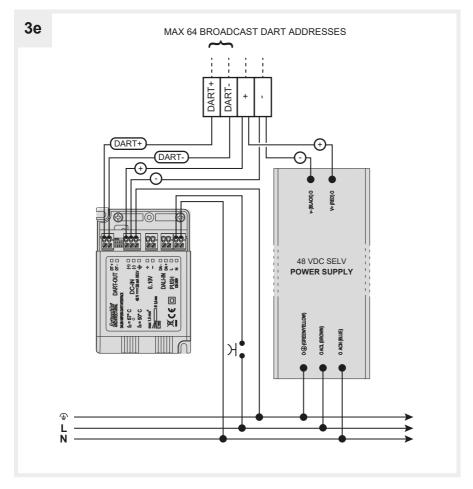

## DALI/0-10V/1-10V/PUSH DART INTERFACE







## **POSITION OF INSTRUCTION SHEET**





A



































## Insulation between circuits

Reinforced insulation between Push Button to SELV/DART-OUT

Supplementary insulation between DALI-IN to SELV/DART-OUT

Supplementary insulation between 0-10 V control to SELV/DART-OUT

Basic insulation between Push Button to DALI-IN/0-10V control

No insulation between DALI-IN to 0-10V control (only one of these controls can be connected to the dimming)



## Artemide Spa

via Bergamo, 18 20010 Pregnana M.se (MI) ITALIA

> Tel. +39 02 935 181 Fax +39 02 935 90 254 Fax +39 02 935 90 496

> > www.artemide.com

VAT IT00846890150

cod. Y513001275C