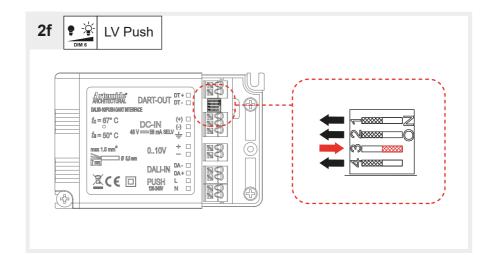

## Insulation between circuits

Reinforced insulation between Push Button to SELV/DART-OUT

Supplementary insulation between DALI-IN to SELV/DART-OUT

Supplementary insulation between 0-10 V control to SELV/DART-OUT

Basic insulation between Push Button to DALI-IN/0-10V control

No insulation between DALI-IN to 0-10V control (only one of these controls can be connected to the dimming)