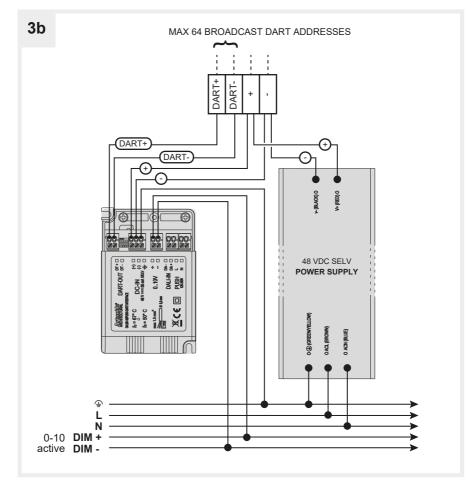

## DALI/0-10V/1-10V/PUSH DART INTERFACE







## **POSITION OF INSTRUCTION SHEET**





A



































## Insulation between circuits

Reinforced insulation between Push Button to SELV/DART-OUT

Supplementary insulation between DALI-IN to SELV/DART-OUT

Supplementary insulation between 0-10 V control to SELV/DART-OUT

Basic insulation between Push Button to DALI-IN/0-10V control

No insulation between DALI-IN to 0-10V control (only one of these controls can be connected to the dimming)



## Artemide Spa

via Bergamo, 18 20010 Pregnana M.se (MI) ITALIA

> Tel. +39 02 935 181 Fax +39 02 935 90 254 Fax +39 02 935 90 496

> > www.artemide.com

VAT IT00846890150

cod. Y513001275C