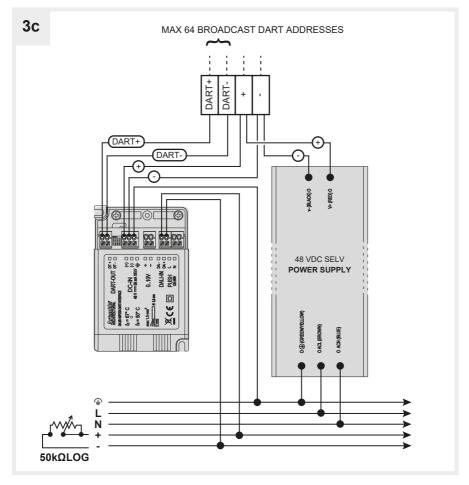

## Insulation between circuits

Reinforced insulation between Push Button to SELV/DART-OUT

Supplementary insulation between DALI-IN to SELV/DART-OUT

Supplementary insulation between 0-10 V control to SELV/DART-OUT

Basic insulation between Push Button to DALI-IN/0-10V control

No insulation between DALI-IN to 0-10V control (only one of these controls can be connected to the dimming)