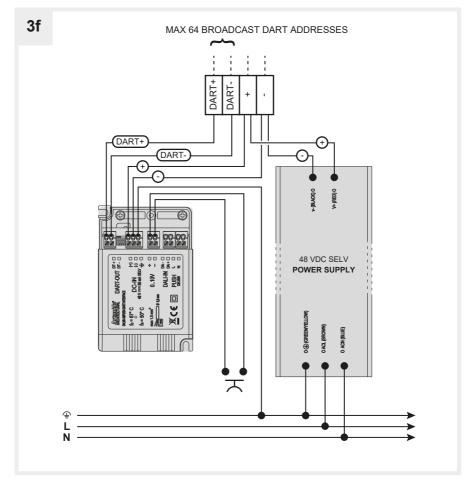

## DALI/0-10V/1-10V/PUSH DART INTERFACE







## **POSITION OF INSTRUCTION SHEET**





A



































## Insulation between circuits

Reinforced insulation between Push Button to SELV/DART-OUT

Supplementary insulation between DALI-IN to SELV/DART-OUT

Supplementary insulation between 0-10 V control to SELV/DART-OUT

Basic insulation between Push Button to DALI-IN/0-10V control

No insulation between DALI-IN to 0-10V control (only one of these controls can be connected to the dimming)



## Artemide Spa

via Bergamo, 18 20010 Pregnana M.se (MI) ITALIA

> Tel. +39 02 935 181 Fax +39 02 935 90 254 Fax +39 02 935 90 496

> > www.artemide.com

VAT IT00846890150

cod. Y513001275C