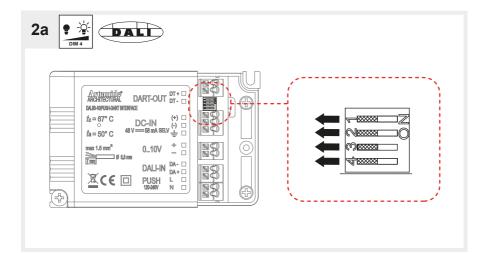

## Insulation between circuits

Reinforced insulation between Push Button to SELV/DART-OUT

Supplementary insulation between DALI-IN to SELV/DART-OUT

Supplementary insulation between 0-10 V control to SELV/DART-OUT

Basic insulation between Push Button to DALI-IN/0-10V control

No insulation between DALI-IN to 0-10V control (only one of these controls can be connected to the dimming)