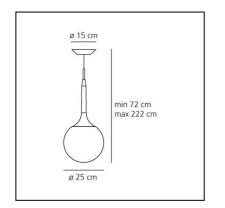

### DIMENSIONS

- Height: **720 mm**
- Diameter: **250 mm**
- Base Diameter: **150 mm**
- Max Height from ceiling: 2220 mm
- Glow Wire Test: 750°