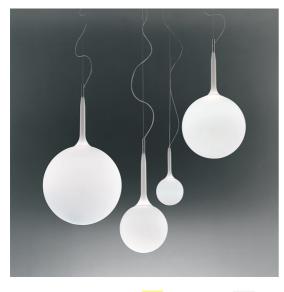

## DESCRIPTION

The spherical diffuser design is enhanced by a removablefitting and tapering luminous stem, that makes a sweet transition from the strong diffuser light to the blind lamp structure area. Ceiling rose and stem in thermoplastic resin, blown glass diffuser.

#### FEATURES

- Product Code: **1053010A**
- Colour: White
- Installation: Suspension
- Material: Blown glass, polycarbonate
- Series: Design Collection
- Environment: Indoor
- Area contract: Hospitality, Retail, Residential
- Emission: Diffused
- design by: Michele De Lucchi, Huub Ubbens