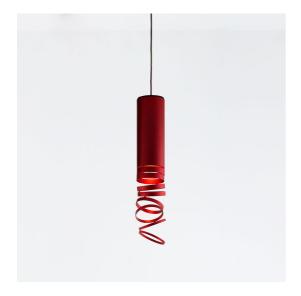

# Decomposé Light Suspension - Red

## **DESCRIPTION**

Featuring a deconstructed base profile, the light projected through the balanced rings designs subtle shadows while defining a perfect quality of light in space.

#### **FEATURES**

- Product Code: **DOI4600A16** 

- Colour: **Red** 

Installation: Suspension
Material: Aluminium
Series: Design Collection
design by: Atelier Oï