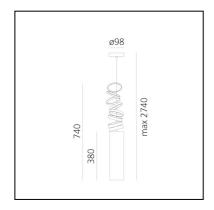

### **DIMENSIONS**

- Height: **380 mm** 

- Base Diameter: 98 mm

Max Height from ceiling: 200 mmMax Extension Height: 740 mm