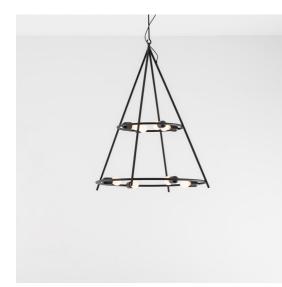

# DESCRIPTION

El Porís is a modern, light, rigorous chandelier, yet one that is also truly spectacular and sculptural. It is a large elementary, geometric structure that features light bulbs housed in traditional E27 sockets, leaving complete freedom of choice as to what sources to use. Two or three calendared steel tubes of decreasing diameter are united by four vertical mounts. The simplicity is immediately apparent, revealing design and production know- how that can solve the complexity in elements and details that disappear into the main structure.

# FEATURES

- Product Code: 1086030A
- Colour: Black
- Installation: Suspension
- Series: Design Collection
- design by: Herzog & de Meuron