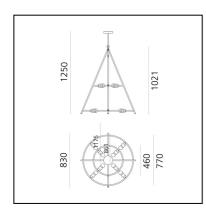

# El Porís - 80 Herzog & de Meuron





# LUMINAIRE

- Watt: 8x15W

Notes

# DESCRIPTION

El Porís is a modern, light, rigorous chandelier, yet one that is also truly spectacular and sculptural. It is a large elementary, geometric structure that features light bulbs housed in traditional E27 sockets, leaving complete freedom of choice as to what sources to use. Two or three calendared steel tubes of decreasing diameter are united by four vertical mounts. The simplicity is immediately apparent, revealing design and production know- how that can solve the complexity in elements and details that disappear into the main structure.

# FEATURES

- Product Code: 1086030A
- Colour: Black
- Installation: Suspension
- Series: Design Collection
- design by: Herzog & de Meuron

# DIMENSIONS

- Height: 1250 mm
- Diameter: 830 mm