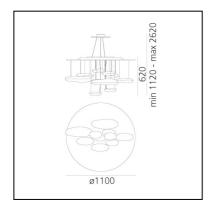

## **DIMENSIONS**

Height: 600 mmDiameter: 1100 mm

- Max Height from ceiling: 2000 mm

- Glow Wire Test: 650°