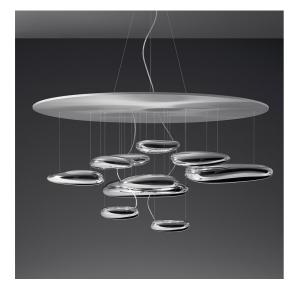

# **DESCRIPTION**

A series of large pebbles floating under an aluminum disc are reflected in the disc itself and in one another, pinging the light between their smooth biomorphic surfaces. During the day, it is a sculpture which reflects the dynamics of natural light and the movement of the people around it.

#### **FEATURES**

Product Code: 1367110AColour: Polished chromeInstallation: Suspension

 Material: Stainless steel reflective frame, aluminum lighting bodies

- Series: Design Collection, Hydro

- Environment: Indoor