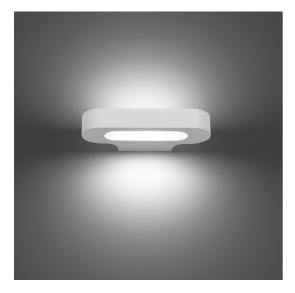

# **DESCRIPTION**

Essential and functional, its geometric shape is designed to accommodate various light sources and LED circuits of various power ratings, extending to distribute diverse sources and the light emission and support various lighting requirements.

**FEATURES** 

- Product Code: **0615W10A** 

- Colour: White - Installation: Wall

- Material: Aluminium, methacrylate,

polycarbonate

- Series: Design Collection

- Environment: Indoor

- Area contract: **Hospitality** - Emission: **Direct/indirect** 