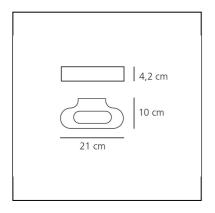

### **DIMENSIONS**

- Length: 210 mm - Width: 100 mm - Height: 42 mm

- Glow Wire Test: **750°C** 