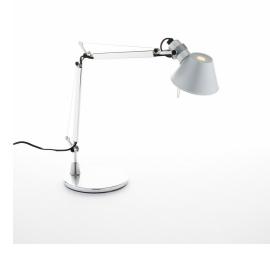

# Tolomeo Micro Table - Aluminium - Body Lamp + Base

Michele De Lucchi Giancarlo Fassina

## DESCRIPTION

Base and cantilevered arms in polished aluminium; diffuser in matt anodised aluminium; joints and supports in polished aluminium. System of spring balancing. The code is referred to the body lamp only

#### FEATURES

- Product Code: A011800
- Colour: Aluminium
- Installation: Table
- Material: Aluminium, steel
- Series: **Design Collection**
- design by: Michele De Lucchi, Giancarlo Fassina