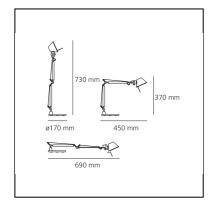

#### DIMENSIONS

- Length: 450 mm
- Height: 370 mm
- Base Diameter: **170 mm**
- Max Extension Height: 730 mm
- Max Extension Length: 690 mm