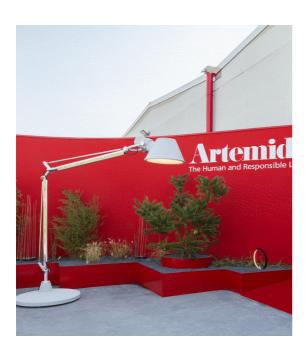

## 1. SALONE DEL MOBILE.MILANO

Milan Fairground, Rho Pero Artemide Booth by Mario Cucinella Architects Pavillion 15, Stand C19-D22 07\_12.06.2022 9:30 AM - 6:30 PM

Artemide presents at Salone the new products born from the continuous collaboration with the major international architects, synthesis and testimony of vision, research and know-how: an increasingly universal light that interprets the Made in Italy and the culture of the project that has made Milan the capital of design in the world.