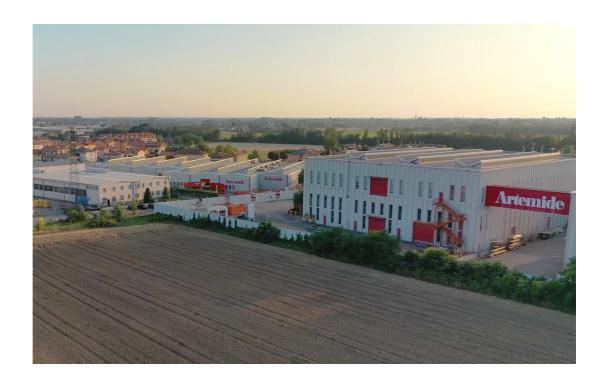

#### 2. ARTEMIDE HEADQUARTERS

Exhibition Centre Via Bergamo 17, Pregnana Milanese (MI) 07\_10.06.2022 9:30 AM - 6:30 PM

The Artemide Exhibition Centre in the Pregnana Milanese Headquarters, designed by MC A - Mario Cucinella Architects, is a permanent but constantly evolving exhibition space to showcase light in all its forms.

It is a living space that unites the company's history and future with an interactive and digital experience, a tale of content and dialogue with the most innovative management and communication systems. It is a direct expression of Artemide's know-how, showing its ideas, skills and core values such as sustainability.