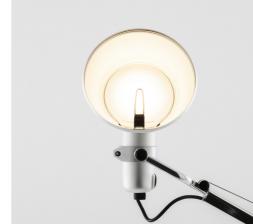

## Tolomeo Illuminates the Future: A Sustainable Vision of Light

The entire Tolomeo LED collection is renewed to become even more sustainable with a significant reduction in consumption. **Artemide** is committed through research to a constant improvement of the characteristics of its products. The use of **new**, **latest generation LED sources** makes it possible to combine a **reduction in consumption** with an **increase in the amount of light emitted**. The result is evident in the surrounding environment: a more intense, natural and comfortable lighting that contributes to creating the perfect atmosphere.

The new Tolomeo also offers a better perception of colours thanks to a higher colour rendering index (CRI90). A sustainable icon of Artemide for its long life, use of recycled and recyclable material, easy to maintain and disassemble, Tolomeo now improves its environmental impact during use. The efficiency improvement of the Tolomeo family demonstrates that it is possible to illuminate more with less energy use, highlighting Artemide's concrete commitment to sustainability and continuous research for planet-conscious innovation.