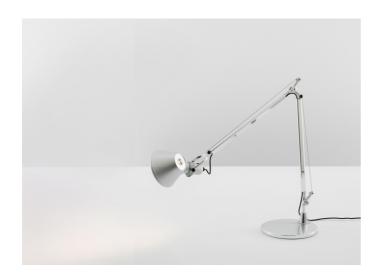

## Tolomeo Illuminates the Future: A Sustainable Vision of Light

The entire Tolomeo LED collection is renewed to become even more sustainable with a significant reduction in consumption. **Artemide** is committed through research to a constant improvement of the characteristics of its products. The use of **new**, **latest generation LED sources** makes it possible to combine a **reduction in consumption** with an **increase in the amount of light emitted**. The result is evident in the surrounding environment: a more intense, natural and comfortable lighting that contributes to creating the perfect atmosphere.

The new Tolomeo also offers a better perception of colours thanks to a higher colour rendering index (CRI90). A sustainable icon of Artemide for its long life, use of recycled and recyclable material, easy to maintain and disassemble, Tolomeo now improves its environmental impact during use. The efficiency improvement of the Tolomeo family demonstrates that it is possible to illuminate more with less energy use, highlighting Artemide's concrete commitment to sustainability and continuous research for planet-conscious innovation.