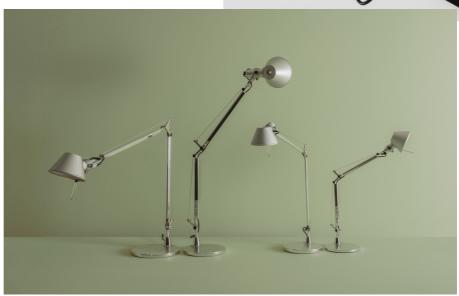

## Tolomeo Illuminates the Future: A Sustainable Vision of Light

The entire Tolomeo LED collection is renewed to become even more sustainable with a significant reduction in consumption. **Artemide** is committed through research to a constant improvement of the characteristics of its products. The use of **new**, **latest generation LED sources** makes it possible to combine a **reduction in consumption** with an **increase in the amount of light emitted**. The result is evident in the surrounding environment: a more intense, natural and comfortable lighting that contributes to creating the perfect atmosphere.

The new Tolomeo also offers a better perception of colours thanks to a higher colour rendering index (CRI90). A sustainable icon of Artemide for its long life, use of recycled and recyclable material, easy to maintain and disassemble, Tolomeo now improves its environmental impact during use. The efficiency improvement of the Tolomeo family demonstrates that it is possible to illuminate more with less energy use, highlighting Artemide's concrete commitment to sustainability and continuous research for planet-conscious innovation.