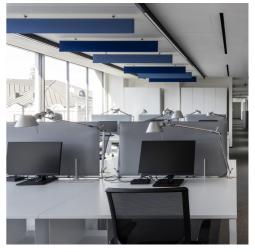

Tolomeo - Michele De Lucchi & Giancarlo Fassina | A.39 - Carlotta de Bevilacqua

The design of the interior spaces of the new AMCO offices in Milan, followed by Progetto CMR, is conceived to meet the needs of the continuous evolution of AMCO in a scalable and sustainable way; it is based on a desk-sharing model that allows to operate in an agile way. On each floor there are areas for collaboration and concentration such as focus rooms, phone booths, meeting rooms, lounges and break areas for informal meetings.

The entire building was lit with Artemide products including Discovery Vertical, A.39, Eggboard and Sharp.

Tolomeo - Michele De Lucchi & Giancarlo Fassina | A.39 - Carlotta de Bevilacqua

Tolomeo - Michele De Lucchi & Giancarlo Fassina | A.39 - Carlotta de Bevilacqua