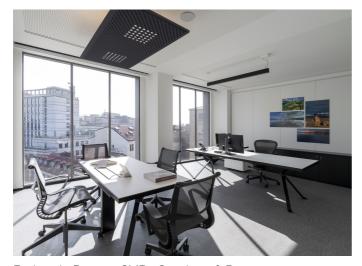

Tolomeo - Michele De Lucchi & Giancarlo Fassina | A.39 - Carlotta de Bevilacqua

The design of the interior spaces of the new AMCO offices in Milan, followed by Progetto CMR, is conceived to meet the needs of the continuous evolution of AMCO in a scalable and sustainable way; it is based on a desk-sharing model that allows to operate in an agile way. On each floor there are areas for collaboration and concentration such as focus rooms, phone booths, meeting rooms, lounges and break areas for informal meetings.

The entire building was lit with Artemide products including Discovery Vertical, A.39, Eggboard and Sharp.

Tolomeo - Michele De Lucchi & Giancarlo Fassina | A.39 - Carlotta de Bevilacqua

Tolomeo - Michele De Lucchi & Giancarlo Fassina | A.39 - Carlotta de Bevilacqua