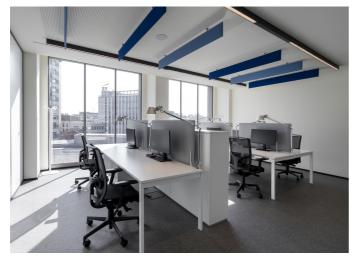

Tolomeo - Michele De Lucchi & Giancarlo Fassina | A.39 - Carlotta de Bevilacqua

The design of the interior spaces of the new AMCO offices in Milan, followed by Progetto CMR, is conceived to meet the needs of the continuous evolution of AMCO in a scalable and sustainable way; it is based on a desk-sharing model that allows to operate in an agile way. On each floor there are areas for collaboration and concentration such as focus rooms, phone booths, meeting rooms, lounges and break areas for informal meetings.

The entire building was lit with Artemide products including Discovery Vertical, A.39, Eggboard and Sharp.

Tolomeo - Michele De Lucchi & Giancarlo Fassina | A.39 - Carlotta de Bevilacqua

Tolomeo - Michele De Lucchi & Giancarlo Fassina | A.39 - Carlotta de Bevilacqua