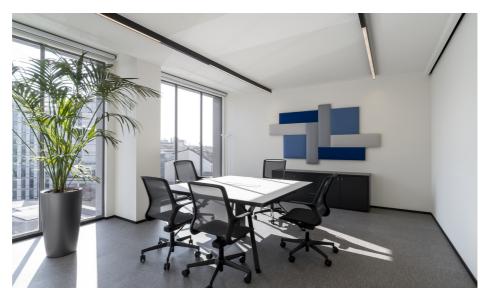

Tolomeo - Michele De Lucchi & Giancarlo Fassina | A.39 - Carlotta de Bevilacqua

The design of the interior spaces of the new AMCO offices in Milan, followed by Progetto CMR, is conceived to meet the needs of the continuous evolution of AMCO in a scalable and sustainable way; it is based on a desk-sharing model that allows to operate in an agile way. On each floor there are areas for collaboration and concentration such as focus rooms, phone booths, meeting rooms, lounges and break areas for informal meetings.

The entire building was lit with Artemide products including Discovery Vertical, A.39, Eggboard and Sharp.

Tolomeo - Michele De Lucchi & Giancarlo Fassina | A.39 - Carlotta de Bevilacqua

Tolomeo - Michele De Lucchi & Giancarlo Fassina | A.39 - Carlotta de Bevilacqua