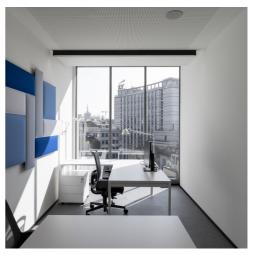

Tolomeo - Michele De Lucchi & Giancarlo Fassina | A.39 - Carlotta de Bevilacqua

The design of the interior spaces of the new AMCO offices in Milan, followed by Progetto CMR, is conceived to meet the needs of the continuous evolution of AMCO in a scalable and sustainable way; it is based on a desk-sharing model that allows to operate in an agile way. On each floor there are areas for collaboration and concentration such as focus rooms, phone booths, meeting rooms, lounges and break areas for informal meetings.

The entire building was lit with Artemide products including Discovery Vertical, A.39, Eggboard and Sharp.

Tolomeo - Michele De Lucchi & Giancarlo Fassina | A.39 - Carlotta de Bevilacqua

Tolomeo - Michele De Lucchi & Giancarlo Fassina | A.39 - Carlotta de Bevilacqua