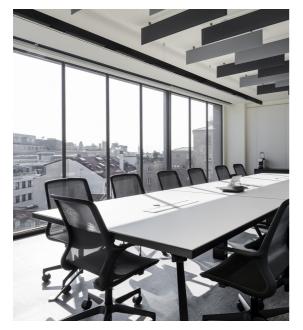

Tolomeo - Michele De Lucchi & Giancarlo Fassina | A.39 - Carlotta de Bevilacqua

The design of the interior spaces of the new AMCO offices in Milan, followed by Progetto CMR, is conceived to meet the needs of the continuous evolution of AMCO in a scalable and sustainable way; it is based on a desk-sharing model that allows to operate in an agile way. On each floor there are areas for collaboration and concentration such as focus rooms, phone booths, meeting rooms, lounges and break areas for informal meetings.

The entire building was lit with Artemide products including Discovery Vertical, A.39, Eggboard and Sharp.

Tolomeo - Michele De Lucchi & Giancarlo Fassina | A.39 - Carlotta de Bevilacqua

Tolomeo - Michele De Lucchi & Giancarlo Fassina | A.39 - Carlotta de Bevilacqua