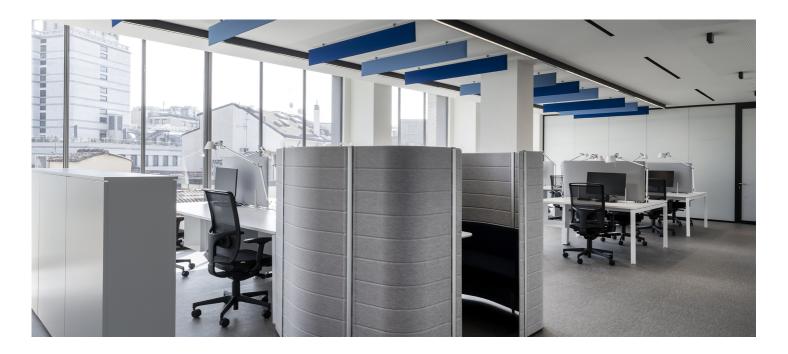

Tolomeo - Michele De Lucchi & Giancarlo Fassina | A.39 - Carlotta de Bevilacqua

The design of the interior spaces of the new AMCO offices in Milan, followed by Progetto CMR, is conceived to meet the needs of the continuous evolution of AMCO in a scalable and sustainable way; it is based on a desk-sharing model that allows to operate in an agile way. On each floor there are areas for collaboration and concentration such as focus rooms, phone booths, meeting rooms, lounges and break areas for informal meetings.

The entire building was lit with Artemide products including Discovery Vertical, A.39, Eggboard and Sharp.

Tolomeo - Michele De Lucchi & Giancarlo Fassina | A.39 - Carlotta de Bevilacqua

Tolomeo - Michele De Lucchi & Giancarlo Fassina | A.39 - Carlotta de Bevilacqua