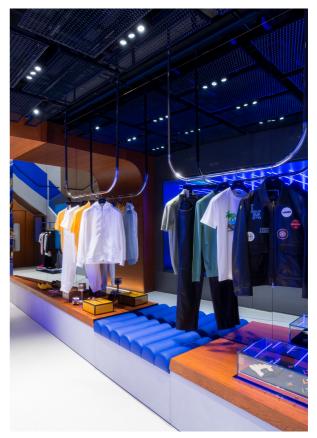

## Larusmiani

↗ Milan, Italy

Jahr / 2023
Kategorie / Retail
Autor / Benedetto Camerana Studio
Fotos / Marco Schiavone
Variations / Custom product: recessed with 3 vectors

Custom Vector - Carlotta de Bevilacqua

On the 101st anniversary of its birth, **Larusmiani** entrusts Benedetto Camerana and Sirio Barillaro with the design of its new store: the project is a concept store in which clothing and lifestyle dialogue with the culture of automotive and exhibit design, in synergy with the brand's style, values and contemporaneity. Artemide created a custom lighting design for the Milan shop, enhancing elegance and refinement. The result is a recessed module containing three **Vector**, making the environment unique, where elegance and sophisticated lighting blend perfectly, creating an exclusive shopping experience. Artemide has contributed to making the Larusmiani boutique a place of atmospheric and refined light.