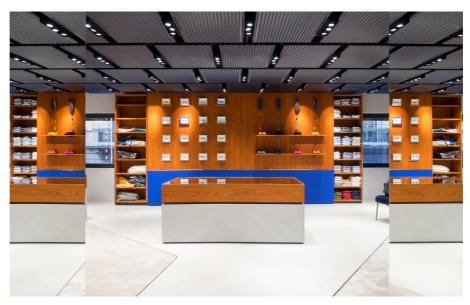

## Larusmiani

↗ Milan, Italy

Jahr / 2023
Kategorie / Retail
Autor / Benedetto Camerana Studio
Fotos / Marco Schiavone
Variations / Custom product: recessed with 3 vectors

Custom Vector - Carlotta de Bevilacqua

On the 101st anniversary of its birth, **Larusmiani** entrusts Benedetto Camerana and Sirio Barillaro with the design of its new store: the project is a concept store in which clothing and lifestyle dialogue with the culture of automotive and exhibit design, in synergy with the brand's style, values and contemporaneity. Artemide created a custom lighting design for the Milan shop, enhancing elegance and refinement. The result is a recessed module containing three **Vector**, making the environment unique, where elegance and sophisticated lighting blend perfectly, creating an exclusive shopping experience. Artemide has contributed to making the Larusmiani boutique a place of atmospheric and refined light.