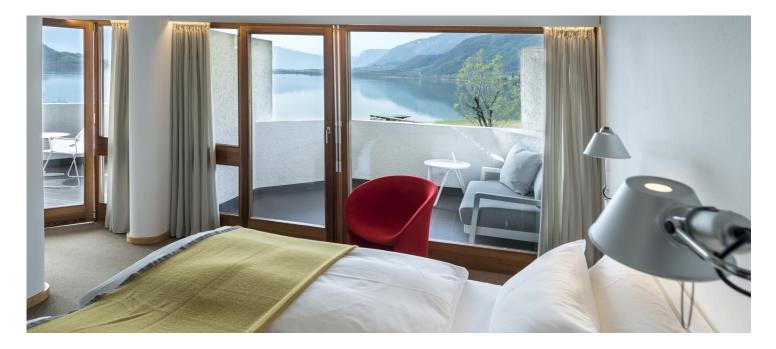

## Seehotel Ambach, 1973

↗ Caldaro, Italy

Jahr / 2020
Kategorie / Hospitality
Autor / Othmar Barth
Fotos / Alex Filz, Emanuele Rambaldi

Shogun - Mario Botta

Artemide created a unique lighting design for the Seehotel Ambach, enhancing Othmar Barth's modern architecture and its connection to the surrounding nature. Using direct and indirect light sources, they emphasised the architectural lines of the building and created a balance between indoor and outdoor spaces. The lighting helped to create a welcoming and relaxing atmosphere. In summary, Artemide helped to make the Seehotel Ambach a magical place, combining history, art and scenic beauty in a relaxing experience unparalleled in South Tyrol.