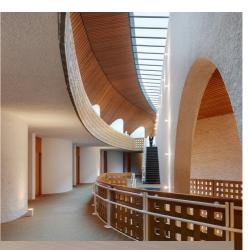

## Seehotel Ambach, 1973

↗ Caldaro, Italy

Jahr / 2020
Kategorie / Hospitality
Autor / Othmar Barth
Fotos / Alex Filz, Emanuele Rambaldi

Shogun - Mario Botta

Artemide created a unique lighting design for the Seehotel Ambach, enhancing Othmar Barth's modern architecture and its connection to the surrounding nature. Using direct and indirect light sources, they emphasised the architectural lines of the building and created a balance between indoor and outdoor spaces. The lighting helped to create a welcoming and relaxing atmosphere. In summary, Artemide helped to make the Seehotel Ambach a magical place, combining history, art and scenic beauty in a relaxing experience unparalleled in South Tyrol.