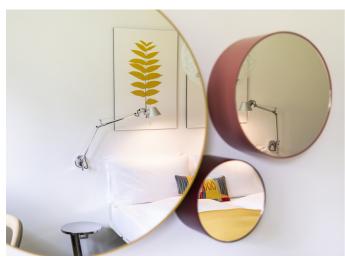

## Seehotel Ambach, 1973

↗ Caldaro, Italy

Jahr / 2020
Kategorie / Hospitality
Autor / Othmar Barth
Fotos / Alex Filz, Emanuele Rambaldi



Shogun - Mario Botta

Artemide created a unique lighting design for the Seehotel Ambach, enhancing Othmar Barth's modern architecture and its connection to the surrounding nature. Using direct and indirect light sources, they emphasised the architectural lines of the building and created a balance between indoor and outdoor spaces. The lighting helped to create a welcoming and relaxing atmosphere. In summary, Artemide helped to make the Seehotel Ambach a magical place, combining history, art and scenic beauty in a relaxing experience unparalleled in South Tyrol.







Tolomeo Wall - Michele De Lucchi & Giancarlo Fassina





Shogun - Mario Botta