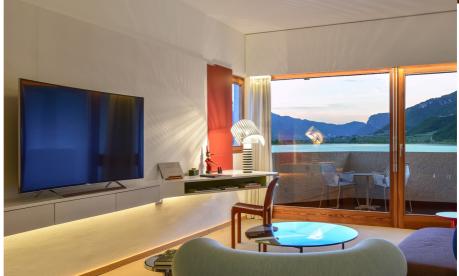

## Seehotel Ambach, 1973

↗ Caldaro, Italy

Jahr / 2020
Kategorie / Hospitality
Autor / Othmar Barth
Fotos / Alex Filz, Emanuele Rambaldi

Shogun - Mario Botta

Artemide created a unique lighting design for the Seehotel Ambach, enhancing Othmar Barth's modern architecture and its connection to the surrounding nature. Using direct and indirect light sources, they emphasised the architectural lines of the building and created a balance between indoor and outdoor spaces. The lighting helped to create a welcoming and relaxing atmosphere. In summary, Artemide helped to make the Seehotel Ambach a magical place, combining history, art and scenic beauty in a relaxing experience unparalleled in South Tyrol.