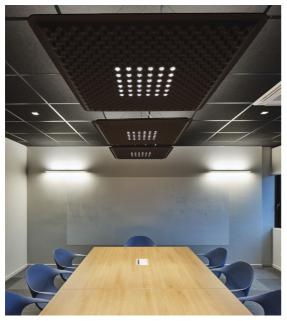

## Geosoft

Azzano Decimo, Italy

Jahr / 2022 Kategorie / Office Autor / Dado Concept snc Fotos / Massimo Crivellari



Eggboard Matrix - Progetto CMR Giacobone & Roj

Geosoft SrI is a leading Italian software house in the development of software for mapping, digital photogrammetry and GIS. The important building, which is part of the architectural heritage of Azzano Decimo, is developed on an open floor plan with independent work areas or combined with others, recreational and relaxation areas. The lighting design created by Artemide for the Geosoft SrI building is an excellent example of how light can be used strategically to create a versatile and stimulating environment.





Alphabet of Light System - BIG Bjarke Ingels Group



Tolomeo decentrata suspension - Michele De Lucchi & Giancarlo Fassina

Smart Office - Carlotta de Bevilacqua



Talo wall - Neil Poulton





Smart Office - Carlotta de Bevila