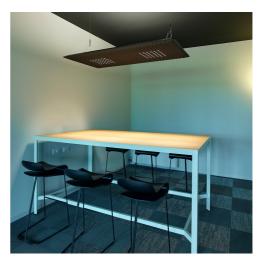

oard Matrix - Progetto CMR Giacobone & Roj

Geosoft SrI is a leading Italian software house in the development of software for mapping, digital photogrammetry and GIS. The important building, which is part of the architectural heritage of Azzano Decimo, is developed on an open floor plan with independent work areas or combined with others, recreational and relaxation areas. The lighting design created by Artemide for the Geosoft SrI building is an excellent example of how light can be used strategically to create a versatile and stimulating environment.





Alphabet of Light System - BIG Bjarke Ingels Group



Tolomeo decentrata suspension - Michele De Lucchi & Giancarlo Fassina

Smart Office - Carlotta de Bevilacqua



Talo wall - Neil Poulton





Smart Office - Carlotta de Bevilacqua



Eggboard Matrix - Progetto CMR Giacobone & Roi