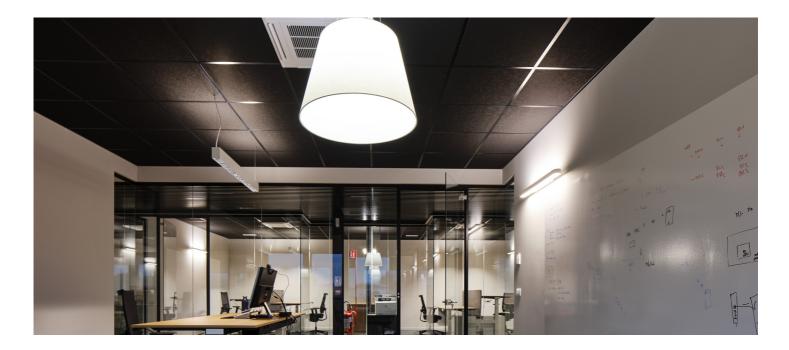

## Geosoft

Azzano Decimo, Italy

Jahr / 2022 Kategorie / Office Autor / Dado Concept snc Fotos / Massimo Crivellari

Eggboard Matrix - Progetto CMR Giacobone & Roj

Geosoft SrI is a leading Italian software house in the development of software for mapping, digital photogrammetry and GIS. The important building, which is part of the architectural heritage of Azzano Decimo, is developed on an open floor plan with independent work areas or combined with others, recreational and relaxation areas. The lighting design created by Artemide for the Geosoft SrI building is an excellent example of how light can be used strategically to create a versatile and stimulating environment.

Alphabet of Light System - BIG Bjarke Ingels Group

Tolomeo decentrata suspension - Michele De Lucchi & Giancarlo Fassina

Smart Office - Carlotta de Bevilacqua

Talo wall - Neil Poulton

Smart Office - Carlotta de Bevilacqua