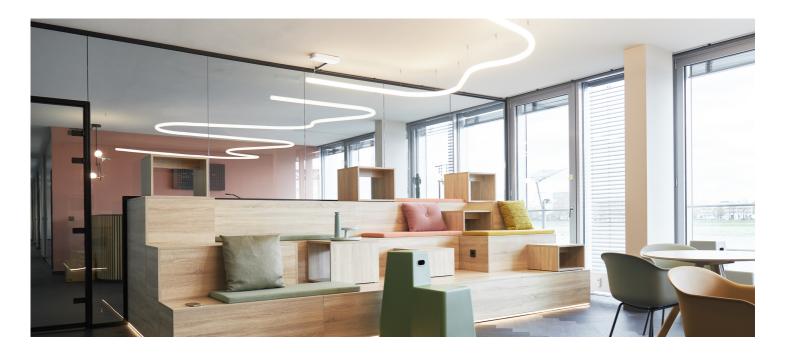

## Kapten & Son

<sup>↗</sup> Cologne, Germany

Jahr / 2022 Kategorie / Office Autor / Mathes, Aachen Fotos / Thorsten Kohlhaas

Alphabet of Light Circular - BIG Bjarke Ingels Group

The german lifestyle brand KAPTEN & SON, which operates as a global company with its watches, sunglasses and backpacks, combines previous locations in the new headquarters in Cologne. According to the KAPTEN & SON slogan: "born for adventure, exploring the world", the interior design of the new headquarters is reminiscent of an imressive trip around the world. Each area of the office building resembles a specific region of the globe through furniture and lighting. Artemide has succeeded in creating a luminous symphony that blends perfectly with the surrounding interior design, amplifying the experience of immersing oneself in evocative and fascinating places.