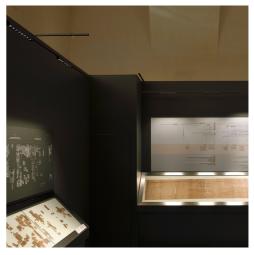

## Museo Egizio

↗ Turin, Italy

<sup>7</sup> Jahr / 2023 Kategorie / Culture Fotos / Courtesy of Museo Egizio

Turn Around + Vector - Carlotta de Bevilacqua

Turn Around + Vector - Carlotta de Bevilacqua

The Egyptian Museum has begun a process of innovation and transformation to celebrates its bicentennial in the fall of 2024.

For this occasion were renovated about 500 square meters distributed between the ground floor and the hypogeum, almost entirely illuminated with A.24 and Turn Around, which with its Vector 20 and 30, the smallest in Artemide's catalog, perfectly manages to illuminate the displayed elements without interfering with them.