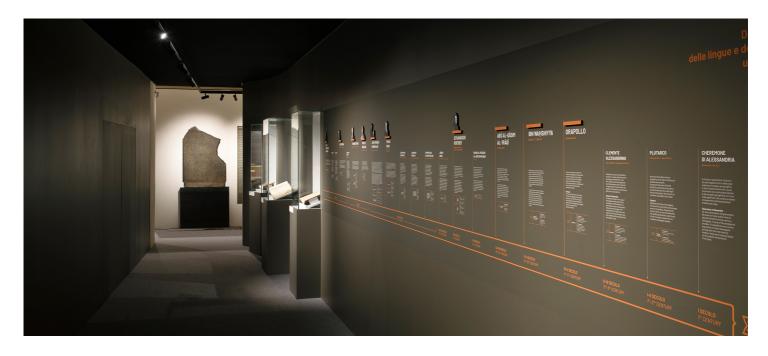

## Museo Egizio

↗ Turin, Italy

<sup>7</sup> Jahr / 2023 Kategorie / Culture Fotos / Courtesy of Museo Egizio

Turn Around + Vector - Carlotta de Bevilacqua

Turn Around + Vector - Carlotta de Bevilacqua

The Egyptian Museum has begun a process of innovation and transformation to celebrates its bicentennial in the fall of 2024.

For this occasion were renovated about 500 square meters distributed between the ground floor and the hypogeum, almost entirely illuminated with A.24 and Turn Around, which with its Vector 20 and 30, the smallest in Artemide's catalog, perfectly manages to illuminate the displayed elements without interfering with them.