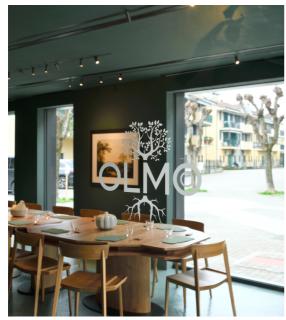

## Olmo restaurant

San Pietro all'Olmo di Cornaredo, Milan, Italy

Jahr / 2024 Kategorie / Hospitality Fotos / Michele Nastasi

Turn Around + Vector - Carlotta de Bevilacqua

Artemide and celebrity chef Davide Oldani join forces once again to illuminate the new "Olmo" restaurant with a unique and long-established synergy. Located in a charming little square, the restaurant takes its name from the imposing tree that stands in the centre, deeply rooted in the ground and reaching upwards, symbolising stability and growth.