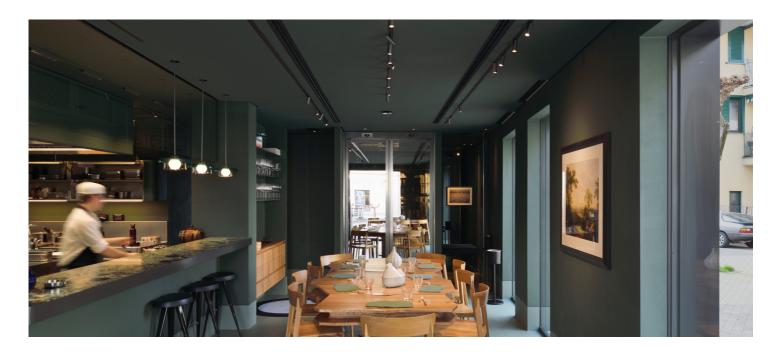

## Olmo restaurant

San Pietro all'Olmo di Cornaredo, Milan, Italy

Jahr / 2024 Kategorie / Hospitality Fotos / Michele Nastasi

Turn Around + Vector - Carlotta de Bevilacqua

Artemide and celebrity chef Davide Oldani join forces once again to illuminate the new "Olmo" restaurant with a unique and long-established synergy. Located in a charming little square, the restaurant takes its name from the imposing tree that stands in the centre, deeply rooted in the ground and reaching upwards, symbolising stability and growth.

A. 24 Diffused Emission - Carlotta de Bevilacqua

The partnership between Artemide and Davide Oldani is manifested in special lighting solutions, designed to enhance the environment and create a unique atmosphere that perfectly matches Oldani's culinary philosophy. It is a union that goes beyond simple teamwork, it is the concretisation of a shared idea, where lighting becomes an integral part of the gastronomic experience.