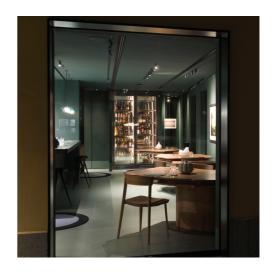

## Olmo restaurant

San Pietro all'Olmo di Cornaredo, Milan, Italy

Jahr / 2024 Kategorie / Hospitality Fotos / Michele Nastasi

Turn Around + Vector - Carlotta de Bevilacqua

Artemide and celebrity chef Davide Oldani join forces once again to illuminate the new "Olmo" restaurant with a unique and long-established synergy. Located in a charming little square, the restaurant takes its name from the imposing tree that stands in the centre, deeply rooted in the ground and reaching upwards, symbolising stability and growth.

A. 24 Diffused Emission - Carlotta de Bevilacqua

The partnership between Artemide and Davide Oldani is manifested in special lighting solutions, designed to enhance the environment and create a unique atmosphere that perfectly matches Oldani's culinary philosophy. It is a union that goes beyond simple teamwork, it is the concretisation of a shared idea, where lighting becomes an integral part of the gastronomic experience.