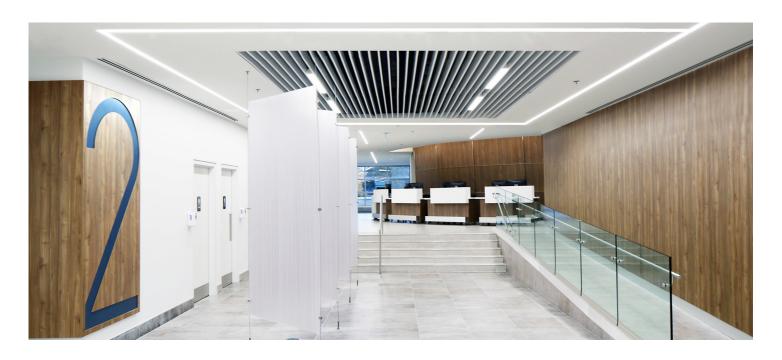

## One Heart Care

Mississauga, Canada

7 Jahr / 2019 Kategorie / Hospitality Autor / C& Partners Architects

One Heart Care is a cardiology office in Mississauga, Ontario that delivers personalized health care to patients with cardiac conditions to streamline the medical process. This philosophy is reflected in their office, which has a sleek and streamlined look system.

In the One Heart Care office, **Algoritmo Ceiling** recessed is connected to Algoritmo Wall recessed at a 90 degree angle. This smart system allows for not only the seamless transition of light, but also creates strong graphic lines of light that welcome you into the office and add visual interest. Algoritmo recessed is also used on the ceiling to create a path of light down a curved hallway.