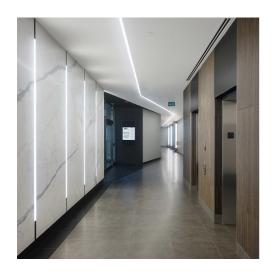

In the One Heart Care office, **Algoritmo Ceiling** recessed is connected to Algoritmo Wall recessed at a 90 degree angle. This smart system allows for not only the seamless transition of light, but also creates strong graphic lines of light that welcome you into the office and add visual interest. Algoritmo recessed is also used on the ceiling to create a path of light down a curved hallway.