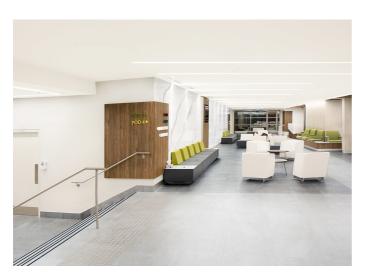

## One Heart Care

Mississauga, Canada

7 Jahr / 2019 Kategorie / Hospitality Autor / C& Partners Architects

One Heart Care is a cardiology office in Mississauga, Ontario that delivers personalized health care to patients with cardiac conditions to streamline the medical process. This philosophy is reflected in their office, which has a sleek and streamlined look system.

In the One Heart Care office, **Algoritmo Ceiling** recessed is connected to Algoritmo Wall recessed at a 90 degree angle. This smart system allows for not only the seamless transition of light, but also creates strong graphic lines of light that welcome you into the office and add visual interest. Algoritmo recessed is also used on the ceiling to create a path of light down a curved hallway.