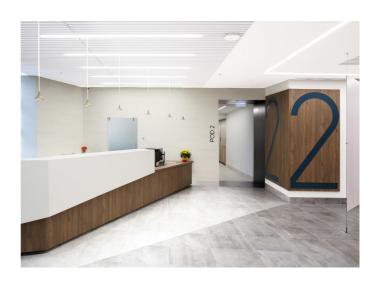

## One Heart Care

Mississauga, Canada

7 Jahr / 2019 Kategorie / Hospitality Autor / C& Partners Architects

One Heart Care is a cardiology office in Mississauga, Ontario that delivers personalized health care to patients with cardiac conditions to streamline the medical process. This philosophy is reflected in their office, which has a sleek and streamlined look system.

In the One Heart Care office, **Algoritmo Ceiling** recessed is connected to Algoritmo Wall recessed at a 90 degree angle. This smart system allows for not only the seamless transition of light, but also creates strong graphic lines of light that welcome you into the office and add visual interest. Algoritmo recessed is also used on the ceiling to create a path of light down a curved hallway.