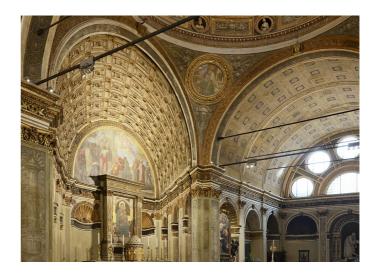

## Santa Maria presso San Satiro

→ Milan, Italy

Jahr / 2016 Kategorie / Culture Autor / Area Studio S.r.I & Artemide Fotos / Michele Nastasi

The architectural space of **Santa Maria near San Satiro**, the result of the renovation and enlargement by Donato Bramante, has a special **relationship with natural light**. The artificial lighting project was born from the analysis of the particular atmospheres and geometries created by natural light inside the sacred architecture: perspective, geometry, rhythm and relationship between full and empty spaces are the key points for the respect of the identity of the place.

According to the project developed by the Areastudio Company and in agreement with Sopraintendenza al Paesaggio e ai Beni architettonici e con l'Arcidiocesi, Artemide has specifically designed and produced **special products** for a lighting solution that respects the specific architectural and symbolic characteristics of the building

Artemide's expertise has allowed the realization of a new experience in the relationship between space and light, natural and artificial