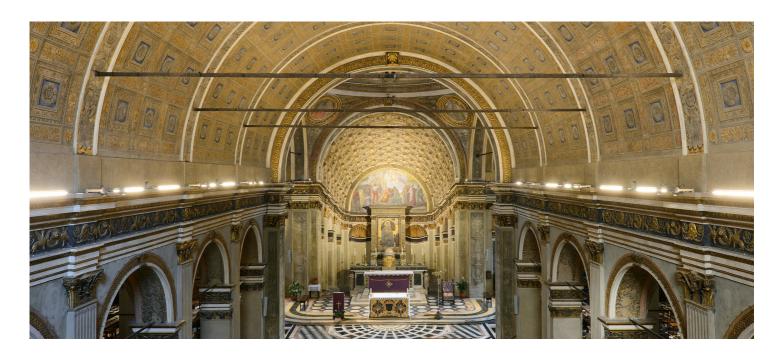

## Santa Maria presso San Satiro

→ Milan, Italy

Jahr / 2016 Kategorie / Culture Autor / Area Studio S.r.I & Artemide Fotos / Michele Nastasi

The architectural space of **Santa Maria near San Satiro**, the result of the renovation and enlargement by Donato Bramante, has a special **relationship with natural light**. The artificial lighting project was born from the analysis of the particular atmospheres and geometries created by natural light inside the sacred architecture: perspective, geometry, rhythm and relationship between full and empty spaces are the key points for the respect of the identity of the place.

According to the project developed by the Areastudio Company and in agreement with Sopraintendenza al Paesaggio e ai Beni architettonici e con l'Arcidiocesi, Artemide has specifically designed and produced **special products** for a lighting solution that respects the specific architectural and symbolic characteristics of the building

Artemide's expertise has allowed the realization of a new experience in the relationship between space and light, natural and artificial