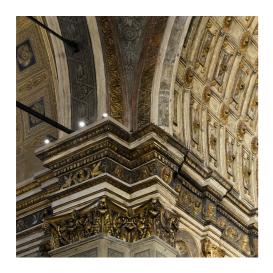

## Santa Maria presso San Satiro

→ Milan, Italy

Jahr / 2016 Kategorie / Culture Autor / Area Studio S.r.I & Artemide Fotos / Michele Nastasi

The architectural space of **Santa Maria near San Satiro**, the result of the renovation and enlargement by Donato Bramante, has a special **relationship with natural light**. The artificial lighting project was born from the analysis of the particular atmospheres and geometries created by natural light inside the sacred architecture: perspective, geometry, rhythm and relationship between full and empty spaces are the key points for the respect of the identity of the place.

According to the project developed by the Areastudio Company and in agreement with Sopraintendenza al Paesaggio e ai Beni architettonici e con l'Arcidiocesi, Artemide has specifically designed and produced **special products** for a lighting solution that respects the specific architectural and symbolic characteristics of the building