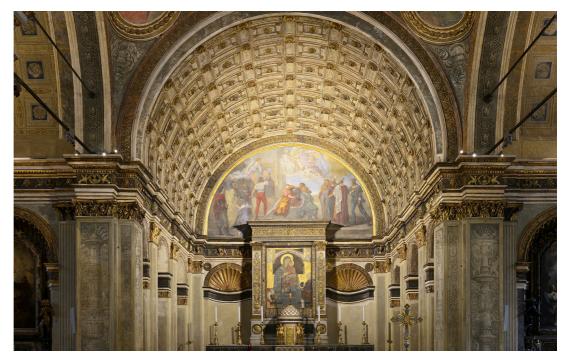

## Santa Maria presso San Satiro

→ Milan, Italy

Jahr / 2016 Kategorie / Culture Autor / Area Studio S.r.I & Artemide Fotos / Michele Nastasi

The architectural space of **Santa Maria near San Satiro**, the result of the renovation and enlargement by Donato Bramante, has a special **relationship with natural light**. The artificial lighting project was born from the analysis of the particular atmospheres and geometries created by natural light inside the sacred architecture: perspective, geometry, rhythm and relationship between full and empty spaces are the key points for the respect of the identity of the place.

Artemide's expertise has allowed the realization of a new experience in the relationship between space and light, natural and artificial