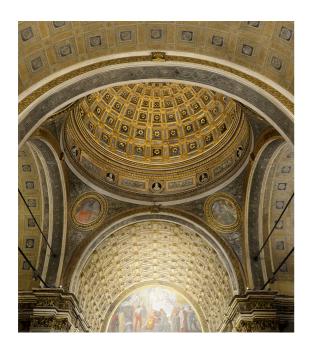

## Santa Maria presso San Satiro

→ Milan, Italy

Jahr / 2016 Kategorie / Culture Autor / Area Studio S.r.I & Artemide Fotos / Michele Nastasi

The architectural space of **Santa Maria near San Satiro**, the result of the renovation and enlargement by Donato Bramante, has a special **relationship with natural light**. The artificial lighting project was born from the analysis of the particular atmospheres and geometries created by natural light inside the sacred architecture: perspective, geometry, rhythm and relationship between full and empty spaces are the key points for the respect of the identity of the place.

Artemide's expertise has allowed the realization of a new experience in the relationship between space and light, natural and artificial