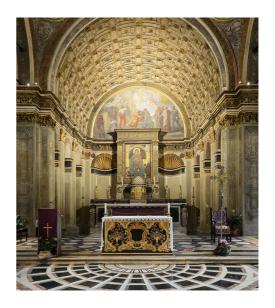

## Santa Maria presso San Satiro

→ Milan, Italy

Jahr / 2016 Kategorie / Culture Autor / Area Studio S.r.I & Artemide Fotos / Michele Nastasi

The architectural space of **Santa Maria near San Satiro**, the result of the renovation and enlargement by Donato Bramante, has a special **relationship with natural light**. The artificial lighting project was born from the analysis of the particular atmospheres and geometries created by natural light inside the sacred architecture: perspective, geometry, rhythm and relationship between full and empty spaces are the key points for the respect of the identity of the place.

Artemide's expertise has allowed the realization of a new experience in the relationship between space and light, natural and artificial