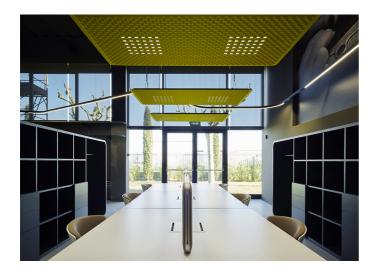

Artemide illuminates Giuntini office workspaces with a stunning, tailor-made configuration of **A.24 system** that freely and seamlessly runs through the environment, providing general lighting to this elegant open space.

Directly above the work tables, on the other hand, there are suspended **Eggboard**: with their dual function of lamps and sound-absorbing panels, they ensure perfect light on the worktop and an excellent sound level of the environment. Artemide once again delivers a sophisticated and effective lighting solution, to highlight the charm of these spaces without giving up functionality.