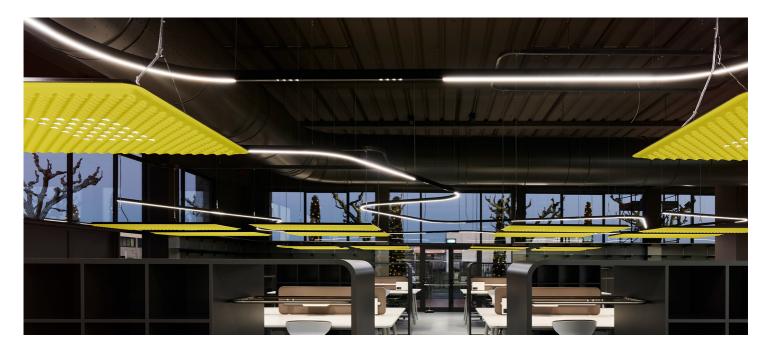

Artemide illuminates Giuntini office workspaces with a stunning, tailor-made configuration of **A.24 system** that freely and seamlessly runs through the environment, providing general lighting to this elegant open space.

Directly above the work tables, on the other hand, there are suspended **Eggboard**: with their dual function of lamps and sound-absorbing panels, they ensure perfect light on the worktop and an excellent sound level of the environment. Artemide once again delivers a sophisticated and effective lighting solution, to highlight the charm of these spaces without giving up functionality.