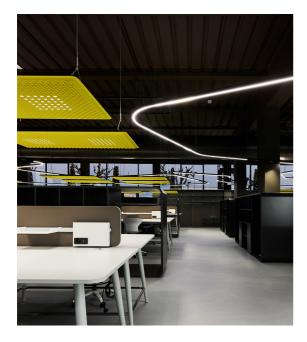

Artemide illuminates Giuntini office workspaces with a stunning, tailor-made configuration of **A.24 system** that freely and seamlessly runs through the environment, providing general lighting to this elegant open space.

Directly above the work tables, on the other hand, there are suspended **Eggboard**: with their dual function of lamps and sound-absorbing panels, they ensure perfect light on the worktop and an excellent sound level of the environment. Artemide once again delivers a sophisticated and effective lighting solution, to highlight the charm of these spaces without giving up functionality.