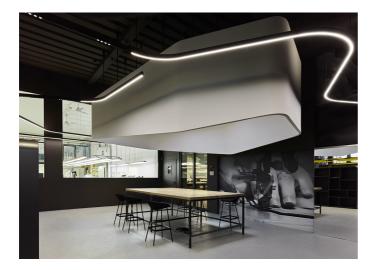

Artemide illuminates Giuntini office workspaces with a stunning, tailor-made configuration of **A.24 system** that freely and seamlessly runs through the environment, providing general lighting to this elegant open space.