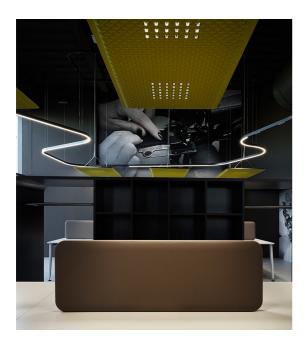

Artemide illuminates Giuntini office workspaces with a stunning, tailor-made configuration of **A.24 system** that freely and seamlessly runs through the environment, providing general lighting to this elegant open space.

Directly above the work tables, on the other hand, there are suspended **Eggboard**: with their dual function of lamps and sound-absorbing panels, they ensure perfect light on the worktop and an excellent sound level of the environment. Artemide once again delivers a sophisticated and effective lighting solution, to highlight the charm of these spaces without giving up functionality.