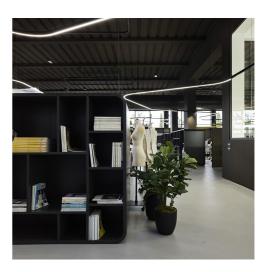

Artemide illuminates Giuntini office workspaces with a stunning, tailor-made configuration of **A.24 system** that freely and seamlessly runs through the environment, providing general lighting to this elegant open space.