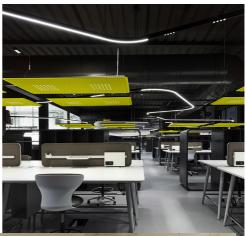

Artemide illuminates Giuntini office workspaces with a stunning, tailor-made configuration of **A.24 system** that freely and seamlessly runs through the environment, providing general lighting to this elegant open space.

Directly above the work tables, on the other hand, there are suspended **Eggboard**: with their dual function of lamps and sound-absorbing panels, they ensure perfect light on the worktop and an excellent sound level of the environment. Artemide once again delivers a sophisticated and effective lighting solution, to highlight the charm of these spaces without giving up functionality.