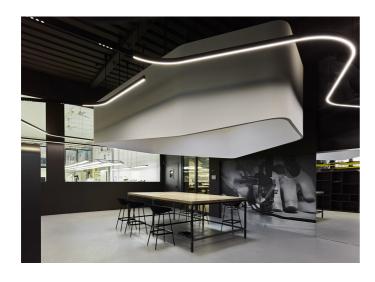

Artemide illuminates Giuntini office workspaces with a stunning, tailor-made configuration of **A.24 system** that freely and seamlessly runs through the environment, providing general lighting to this elegant open space.