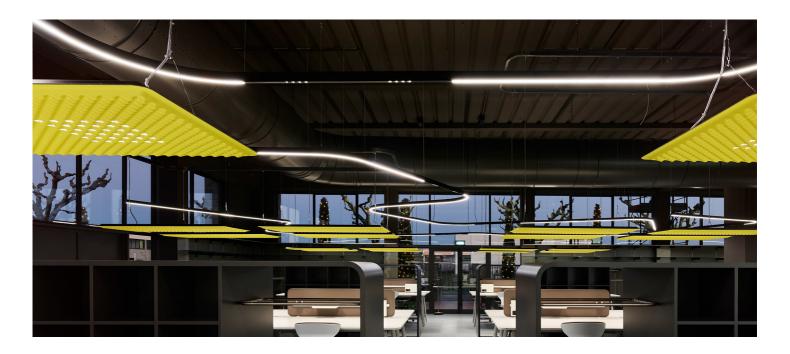

Artemide illuminates Giuntini office workspaces with a stunning, tailor-made configuration of **A.24 system** that freely and seamlessly runs through the environment, providing general lighting to this elegant open space.

Directly above the work tables, on the other hand, there are suspended **Eggboard**: with their dual function of lamps and sound-absorbing panels, they ensure perfect light on the worktop and an excellent sound level of the environment. Artemide once again delivers a sophisticated and effective lighting solution, to highlight the charm of these spaces without giving up functionality.