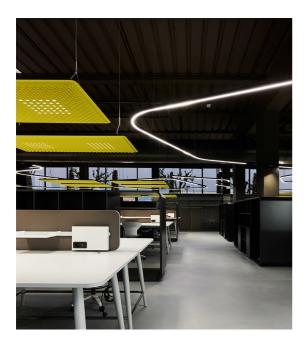

Artemide illuminates Giuntini office workspaces with a stunning, tailor-made configuration of **A.24 system** that freely and seamlessly runs through the environment, providing general lighting to this elegant open space.

Directly above the work tables, on the other hand, there are suspended **Eggboard**: with their dual function of lamps and sound-absorbing panels, they ensure perfect light on the worktop and an excellent sound level of the environment. Artemide once again delivers a sophisticated and effective lighting solution, to highlight the charm of these spaces without giving up functionality.