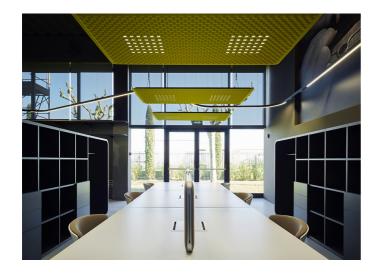

Artemide illuminates Giuntini office workspaces with a stunning, tailor-made configuration of **A.24 system** that freely and seamlessly runs through the environment, providing general lighting to this elegant open space.

Directly above the work tables, on the other hand, there are suspended **Eggboard**: with their dual function of lamps and sound-absorbing panels, they ensure perfect light on the worktop and an excellent sound level of the environment. Artemide once again delivers a sophisticated and effective lighting solution, to highlight the charm of these spaces without giving up functionality.