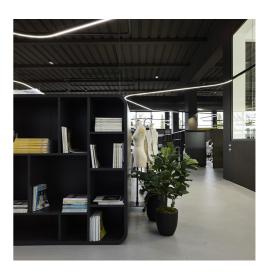

Artemide illuminates Giuntini office workspaces with a stunning, tailor-made configuration of **A.24 system** that freely and seamlessly runs through the environment, providing general lighting to this elegant open space.