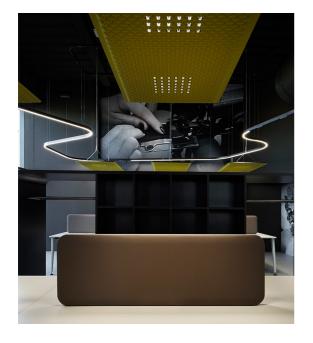

Artemide illuminates Giuntini office workspaces with a stunning, tailor-made configuration of **A.24 system** that freely and seamlessly runs through the environment, providing general lighting to this elegant open space.

Directly above the work tables, on the other hand, there are suspended **Eggboard**: with their dual function of lamps and sound-absorbing panels, they ensure perfect light on the worktop and an excellent sound level of the environment. Artemide once again delivers a sophisticated and effective lighting solution, to highlight the charm of these spaces without giving up functionality.