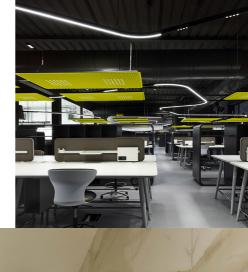

Artemide illuminates Giuntini office workspaces with a stunning, tailor-made configuration of **A.24 system** that freely and seamlessly runs through the environment, providing general lighting to this elegant open space.

Directly above the work tables, on the other hand, there are suspended **Eggboard**: with their dual function of lamps and sound-absorbing panels, they ensure perfect light on the worktop and an excellent sound level of the environment. Artemide once again delivers a sophisticated and effective lighting solution, to highlight the charm of these spaces without giving up functionality.