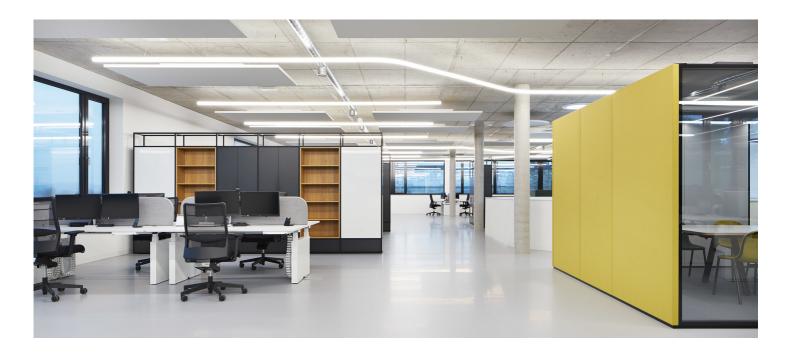

CML Europe, market leaders in circuit boards for the automotive industries, built a new headquarters in Palmbach near Karlsruhe. The objective of the lighting design was to reflect the DNA of the company in accordance with the overall architecture. The circuit boards could be reconstructed perfectly with the DALI controlled Alphabet of Light system and ideally fit in the innovative architecture at the same time.