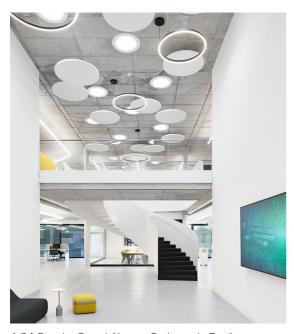

CML Europe, market leaders in circuit boards for the automotive industries, built a new headquarters in Palmbach near Karlsruhe. The objective of the lighting design was to reflect the DNA of the company in accordance with the overall architecture. The circuit boards could be reconstructed perfectly with the DALI controlled Alphabet of Light system and ideally fit in the innovative architecture at the same time.