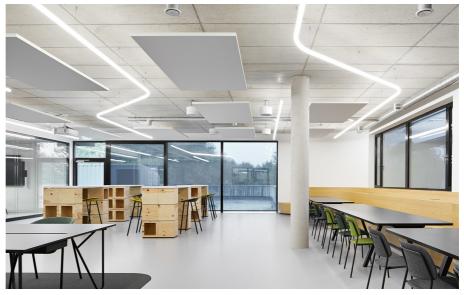

CML Europe, market leaders in circuit boards for the automotive industries, built a new headquarters in Palmbach near Karlsruhe. The objective of the lighting design was to reflect the DNA of the company in accordance with the overall architecture. The circuit boards could be reconstructed perfectly with the DALI controlled Alphabet of Light system and ideally fit in the innovative architecture at the same time.