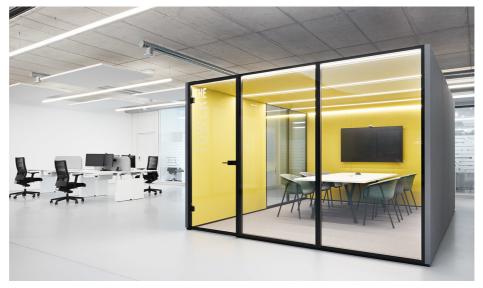

CML Europe, market leaders in circuit boards for the automotive industries, built a new headquarters in Palmbach near Karlsruhe. The objective of the lighting design was to reflect the DNA of the company in accordance with the overall architecture. The circuit boards could be reconstructed perfectly with the DALI controlled Alphabet of Light system and ideally fit in the innovative architecture at the same time.