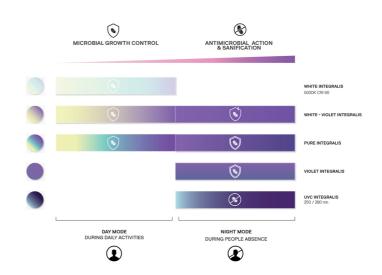

<text><text><text>

INTEGRALIS<sup>®</sup> operates according to a parametric approach that offers a scientific and measured answer starting from 4 main parameters:

- Environment use destination
- People presence
- Time available for sanification
- Finishing materials

INTEGRALIS<sup>®</sup> follows the rhythm of life working on the concept of "dose". A "dose" is the measure of the density of energy to be applied to the environment surface depending on the variables above to determine the desired antimicrobial effects.

INTEGRALIS<sup>®</sup> combines four independent solutions and can also benefit from the addition of a UV technology. The various technologies can be used individually or in combination one with the other depending on the intervention target, power, time, results and costs.