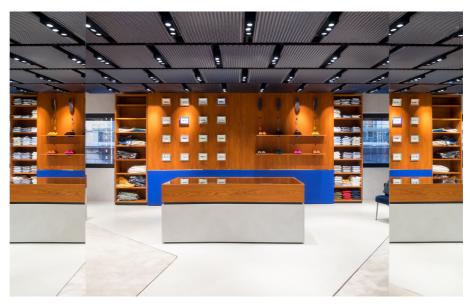

On the 101st anniversary of its birth, **Larusmiani** entrusts Benedetto Camerana and Sirio Barillaro with the design of its new store: the project is a concept store in which clothing and lifestyle dialogue with the culture of automotive and exhibit design, in synergy with the brand's style, values and contemporaneity. Artemide created a custom lighting design for the Milan shop, enhancing elegance and refinement. The result is a recessed module containing three **Vector**, making the environment unique, where elegance and sophisticated lighting blend perfectly, creating an exclusive shopping experience. Artemide has contributed to making the Larusmiani boutique a place of atmospheric and refined light.