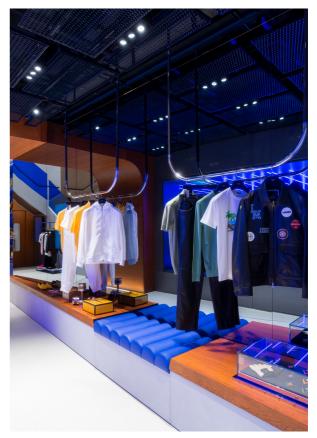

## Larusmiani

↗ Milan, Italy

Year / 2023
Category / Retail
Author / Benedetto Camerana Studio
Photo / Marco Schiavone
Variations / Custom product: recessed with 3 vectors

Custom Vector - Carlotta de Bevilacqua

On the 101st anniversary of its birth, **Larusmiani** entrusts Benedetto Camerana and Sirio Barillaro with the design of its new store: the project is a concept store in which clothing and lifestyle dialogue with the culture of automotive and exhibit design, in synergy with the brand's style, values and contemporaneity. Artemide created a custom lighting design for the Milan shop, enhancing elegance and refinement. The result is a recessed module containing three **Vector**, making the environment unique, where elegance and sophisticated lighting blend perfectly, creating an exclusive shopping experience. Artemide has contributed to making the Larusmiani boutique a place of atmospheric and refined light.