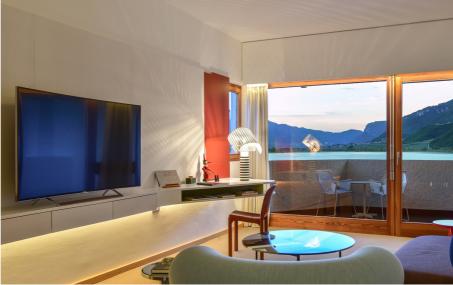

## Seehotel Ambach, 1973

Year / 2020 Category / Hospitality Author / Othmar Barth Photo / Alex Filz, Emanuele Rambaldi

Shogun - Mario Botta

Artemide created a unique lighting design for the Seehotel Ambach, enhancing Othmar Barth's modern architecture and its connection to the surrounding nature. Using direct and indirect light sources, they emphasised the architectural lines of the building and created a balance between indoor and outdoor spaces. The lighting helped to create a welcoming and relaxing atmosphere. In summary, Artemide helped to make the Seehotel Ambach a magical place, combining history, art and scenic beauty in a relaxing experience unparalleled in South Tyrol.