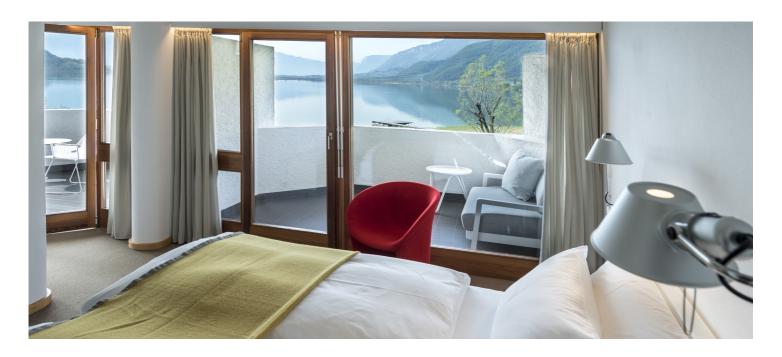

## Seehotel Ambach, 1973

Year / 2020 Category / Hospitality Author / Othmar Barth Photo / Alex Filz, Emanuele Rambaldi

Shogun - Mario Botta

Artemide created a unique lighting design for the Seehotel Ambach, enhancing Othmar Barth's modern architecture and its connection to the surrounding nature. Using direct and indirect light sources, they emphasised the architectural lines of the building and created a balance between indoor and outdoor spaces. The lighting helped to create a welcoming and relaxing atmosphere. In summary, Artemide helped to make the Seehotel Ambach a magical place, combining history, art and scenic beauty in a relaxing experience unparalleled in South Tyrol.