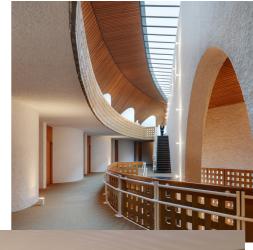

## Seehotel Ambach, 1973

Year / 2020 Category / Hospitality Author / Othmar Barth Photo / Alex Filz, Emanuele Rambaldi

Shogun - Mario Botta

Artemide created a unique lighting design for the Seehotel Ambach, enhancing Othmar Barth's modern architecture and its connection to the surrounding nature. Using direct and indirect light sources, they emphasised the architectural lines of the building and created a balance between indoor and outdoor spaces. The lighting helped to create a welcoming and relaxing atmosphere. In summary, Artemide helped to make the Seehotel Ambach a magical place, combining history, art and scenic beauty in a relaxing experience unparalleled in South Tyrol.