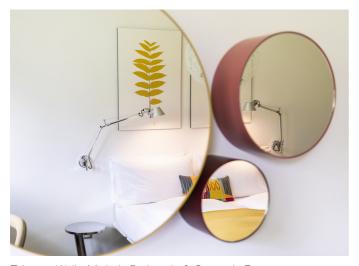

## Seehotel Ambach, 1973

Year / 2020 Category / Hospitality Author / Othmar Barth Photo / Alex Filz, Emanuele Rambaldi



Shogun - Mario Botta

Artemide created a unique lighting design for the Seehotel Ambach, enhancing Othmar Barth's modern architecture and its connection to the surrounding nature. Using direct and indirect light sources, they emphasised the architectural lines of the building and created a balance between indoor and outdoor spaces. The lighting helped to create a welcoming and relaxing atmosphere. In summary, Artemide helped to make the Seehotel Ambach a magical place, combining history, art and scenic beauty in a relaxing experience unparalleled in South Tyrol.





Tolomeo Wall - Michele De Lucchi & Giancarlo Fassina





Shogun - Mario Botta