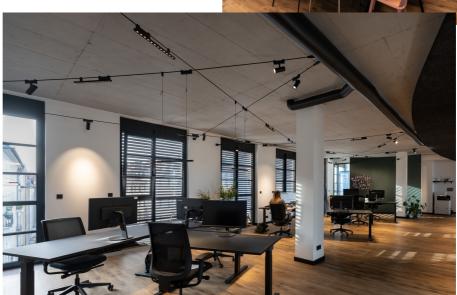

## C3 Creative Code and Content

Munich, Germany

Year / 2023 Category / Office Author / D'NA Dina Andersen Photo / Linus Lintner

Funivia - Carlotta de Bevilacqua

Artemide recently enlightened the offices of C3 Creative Code & Content in Munich. Funivia System helped creating a bright and modern environment inside the offices

Several other Artemide products including Hoy, Discovery, Alphabet of Light and Gople were installed, meeting the different aesthetic and functional needs of the work environment.

This partnership reflects Artemide's commitment to bringing the quality and elegance of light into work spaces.