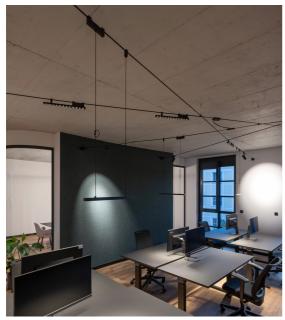

Several other Artemide products including Hoy, Discovery, Alphabet of Light and Gople were installed, meeting the different aesthetic and functional needs of the work environment.

This partnership reflects Artemide's commitment to bringing the quality and elegance of light into work spaces.

Ernesto Gismondi - Discovery Vertical | Alphabet of Light Circular - BIG Bjarke Ingels Group

Gople Suspension - BIG Bjarke Ingels Group | Hoy Spot - Foster + Partners Industrial Design

Funivia - Carlotta de Bevilacqua