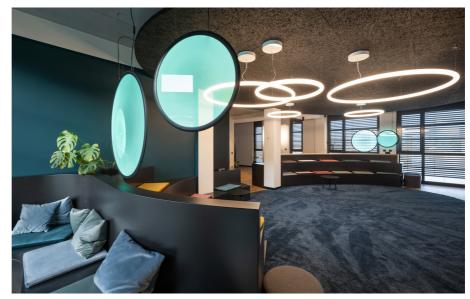

## C3 Creative Code and Content

Munich, Germany

Year / 2023 Category / Office Author / D'NA Dina Andersen Photo / Linus Lintner

Funivia - Carlotta de Bevilacqua

Artemide recently enlightened the offices of C3 Creative Code & Content in Munich. Funivia System helped creating a bright and modern environment inside the offices

Several other Artemide products including Hoy, Discovery, Alphabet of Light and Gople were installed, meeting the different aesthetic and functional needs of the work environment.

This partnership reflects Artemide's commitment to bringing the quality and elegance of light into work spaces.

Ernesto Gismondi - Discovery Vertical | Alphabet of Light Circular - BIG Bjarke Ingels Group

Gople Suspension - BIG Bjarke Ingels Group | Hoy Spot - Foster + Partners Industrial Design

Funivia - Carlotta de Bevilacqua