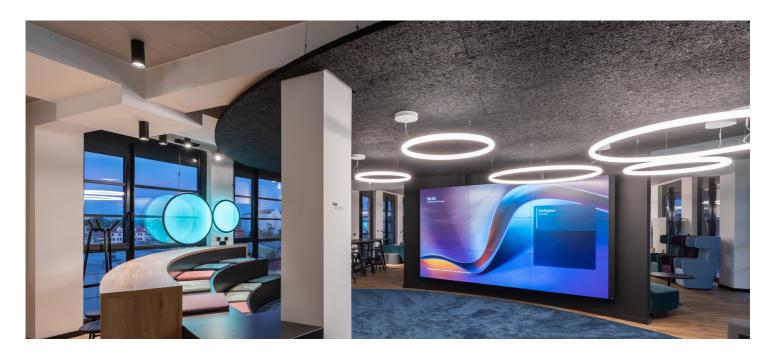

## C3 Creative Code and Content

Munich, Germany

Year / 2023 Category / Office Author / D'NA Dina Andersen Photo / Linus Lintner

Funivia - Carlotta de Bevilacqua

Artemide recently enlightened the offices of C3 Creative Code & Content in Munich. Funivia System helped creating a bright and modern environment inside the offices

Several other Artemide products including Hoy, Discovery, Alphabet of Light and Gople were installed, meeting the different aesthetic and functional needs of the work environment.

This partnership reflects Artemide's commitment to bringing the quality and elegance of light into work spaces.

Ernesto Gismondi - Discovery Vertical | Alphabet of Light Circular - BIG Bjarke Ingels Group

Gople Suspension - BIG Bjarke Ingels Group | Hoy Spot - Foster + Partners Industrial Design

Funivia - Carlotta de Bevilacqua