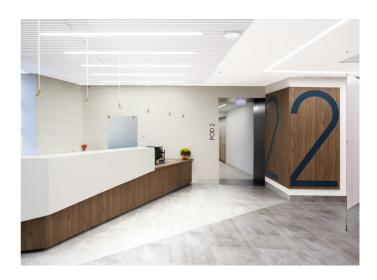

## One Heart Care

Mississauga, Canada

7 Year / 2019 Category / Hospitality Author / C& Partners Architects

One Heart Care is a cardiology office in Mississauga, Ontario that delivers personalized health care to patients with cardiac conditions to streamline the medical process. This philosophy is reflected in their office, which has a sleek and streamlined look system.

In the One Heart Care office, **Algoritmo Ceiling** recessed is connected to Algoritmo Wall recessed at a 90 degree angle. This smart system allows for not only the seamless transition of light, but also creates strong graphic lines of light that welcome you into the office and add visual interest. Algoritmo recessed is also used on the ceiling to create a path of light down a curved hallway.