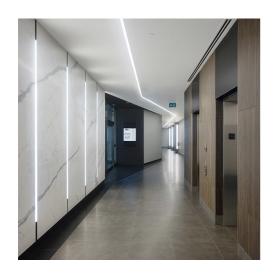

In the One Heart Care office, **Algoritmo Ceiling** recessed is connected to Algoritmo Wall recessed at a 90 degree angle. This smart system allows for not only the seamless transition of light, but also creates strong graphic lines of light that welcome you into the office and add visual interest. Algoritmo recessed is also used on the ceiling to create a path of light down a curved hallway.