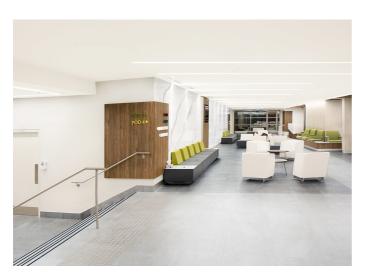

## One Heart Care

Mississauga, Canada

7 Year / 2019 Category / Hospitality Author / C& Partners Architects

One Heart Care is a cardiology office in Mississauga, Ontario that delivers personalized health care to patients with cardiac conditions to streamline the medical process. This philosophy is reflected in their office, which has a sleek and streamlined look system.

In the One Heart Care office, **Algoritmo Ceiling** recessed is connected to Algoritmo Wall recessed at a 90 degree angle. This smart system allows for not only the seamless transition of light, but also creates strong graphic lines of light that welcome you into the office and add visual interest. Algoritmo recessed is also used on the ceiling to create a path of light down a curved hallway.