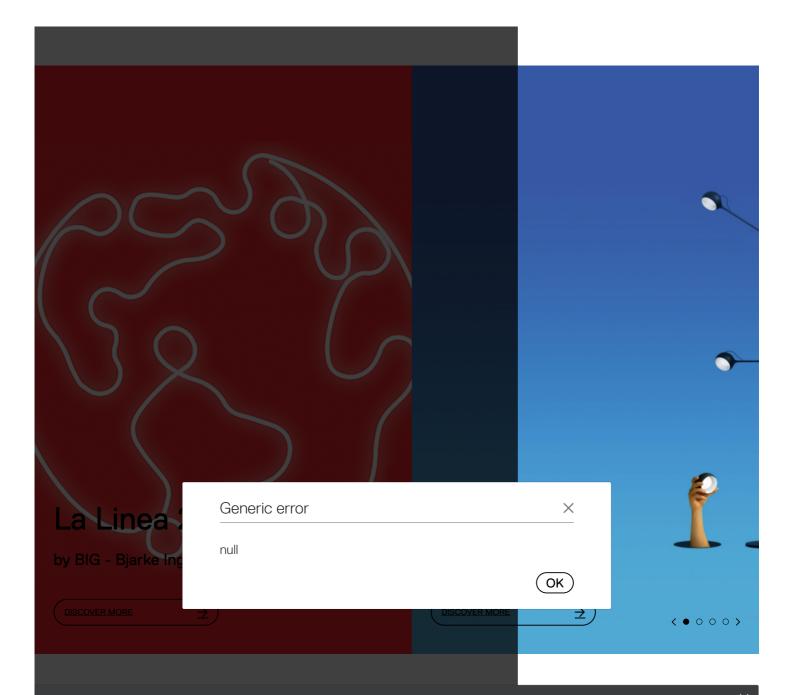

## Larusmiani

Discover the renewed
Larusmiani. An exclusive retail
project, where Artemide's
innovative lighting enriches
the shopping experience,
blending light and elegance in
a unique environment.

<u>DISCOVER MORE</u> <u>→</u>

# Alphabet of Light obtains EPD certification

Artemide is committed to sustainability with EPD certification for Alphabe Light. A step forward to a eco-friendly future.

Generic error

null

DISCOVER MORE