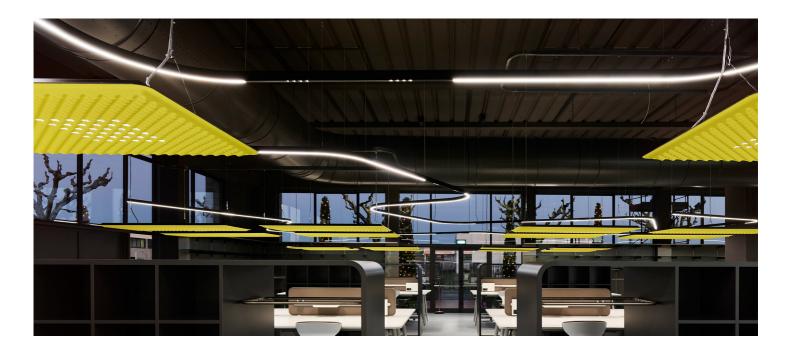

Artemide illuminates Giuntini office workspaces with a stunning, tailor-made configuration of **A.24 system** that freely and seamlessly runs through the environment, providing general lighting to this elegant open space.

Directly above the work tables, on the other hand, there are suspended **Eggboard**: with their dual function of lamps and sound-absorbing panels, they ensure perfect light on the worktop and an excellent sound level of the environment. Artemide once again delivers a sophisticated and effective lighting solution, to highlight the charm of these spaces without giving up functionality.