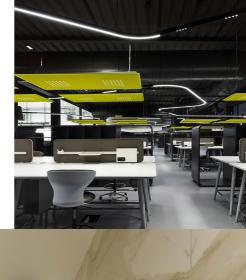

Artemide illuminates Giuntini office workspaces with a stunning, tailor-made configuration of **A.24 system** that freely and seamlessly runs through the environment, providing general lighting to this elegant open space.

Directly above the work tables, on the other hand, there are suspended **Eggboard**: with their dual function of lamps and sound-absorbing panels, they ensure perfect light on the worktop and an excellent sound level of the environment. Artemide once again delivers a sophisticated and effective lighting solution, to highlight the charm of these spaces without giving up functionality.