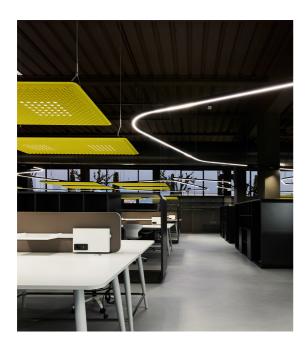

Artemide illuminates Giuntini office workspaces with a stunning, tailor-made configuration of **A.24 system** that freely and seamlessly runs through the environment, providing general lighting to this elegant open space.

Directly above the work tables, on the other hand, there are suspended **Eggboard**: with their dual function of lamps and sound-absorbing panels, they ensure perfect light on the worktop and an excellent sound level of the environment. Artemide once again delivers a sophisticated and effective lighting solution, to highlight the charm of these spaces without giving up functionality.