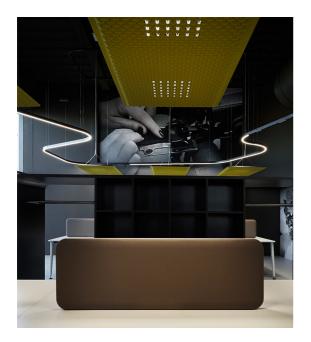

Artemide illuminates Giuntini office workspaces with a stunning, tailor-made configuration of **A.24 system** that freely and seamlessly runs through the environment, providing general lighting to this elegant open space.

Directly above the work tables, on the other hand, there are suspended **Eggboard**: with their dual function of lamps and sound-absorbing panels, they ensure perfect light on the worktop and an excellent sound level of the environment. Artemide once again delivers a sophisticated and effective lighting solution, to highlight the charm of these spaces without giving up functionality.