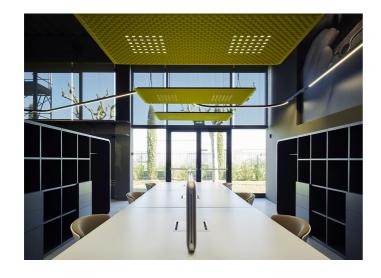

Artemide illuminates Giuntini office workspaces with a stunning, tailor-made configuration of **A.24 system** that freely and seamlessly runs through the environment, providing general lighting to this elegant open space.

Directly above the work tables, on the other hand, there are suspended **Eggboard**: with their dual function of lamps and sound-absorbing panels, they ensure perfect light on the worktop and an excellent sound level of the environment. Artemide once again delivers a sophisticated and effective lighting solution, to highlight the charm of these spaces without giving up functionality.