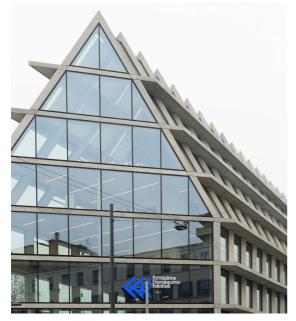

## Fondazione Feltrinelli

↗ Milan, Italy

Year / 2016 Category / Office Author / Herzog & De Meuron

Main facade

Artemide illuminates the new headquarters of Fondazione Feltrinelli in Porta Volta, Milan, designed by the prestigious architectural studio Herzog & De Meuron. For each of the five floors of the building Artemide has developed specific lighting solutions capable of dialoguing with the architecture and the different uses of the spaces: flexible, dynamic proposals capable of defining the environments at different times of the day, ensuring high technical performance and pleasant lighting atmospheres.