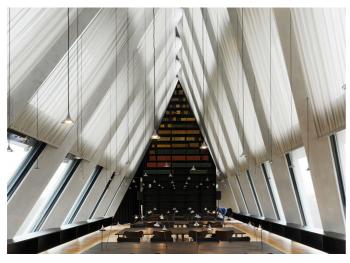

Demetra - Naoto Fukasawa

In the library on the top floor, the lighting project finds its maximum expression in terms of emotion and scenic perception of space, dialoguing with the large windows that characterize the structure of the building.

A regular waterfall of more than 100 Unterlinden lightly animates the space.

A special version of Unterlinden table, specially designed for reading stations, anticipates the evolution of this family of lights: a project much appreciated for its minimalist aesthetics combined with a strong material characterization and a high technical lighting value, perfect to be declined in different versions.  With Herzog & De Meuron continues the intense collaboration between the leading lighting design company and great architects