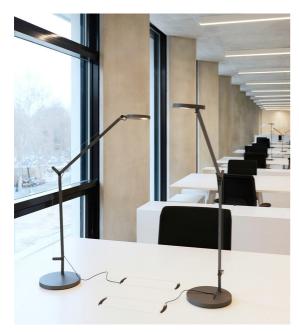

In the third and fourth floor office environments, the Algoritmo system, integrating with the architecture, defines a uniform illuminance perfect for workspaces where each workstation is also supported by Demetra task light table.