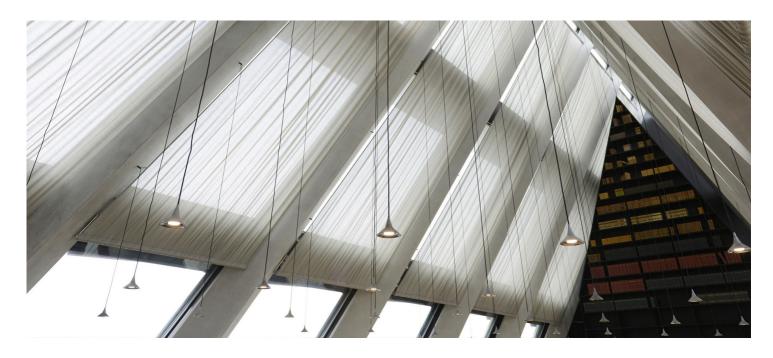

Demetra - Naoto Fukasawa

In the library on the top floor, the lighting project finds its maximum expression in terms of emotion and scenic perception of space, dialoguing with the large windows that characterize the structure of the building.

A regular waterfall of more than 100 Unterlinden lightly animates the space.

A special version of Unterlinden table, specially designed for reading stations, anticipates the evolution of this family of lights: a project much appreciated for its minimalist aesthetics combined with a strong material characterization and a high technical lighting value, perfect to be declined in different versions.  With Herzog & De Meuron continues the intense collaboration between the leading lighting design company and great architects

Unterlinden Suspension - Herzog & De Meuron

Conference Hall

Picto 125 High Flux - Studio Artemide

Special version of Ourea