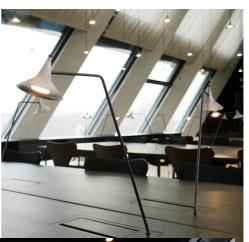

In the third and fourth floor office environments, the Algoritmo system, integrating with the architecture, defines a uniform illuminance perfect for workspaces where each workstation is also supported by Demetra task light table.