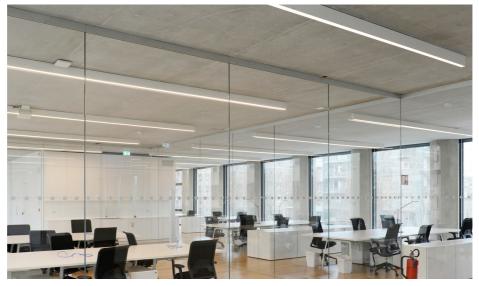

In the third and fourth floor office environments, the Algoritmo system, integrating with the architecture, defines a uniform illuminance perfect for workspaces where each workstation is also supported by Demetra task light table.