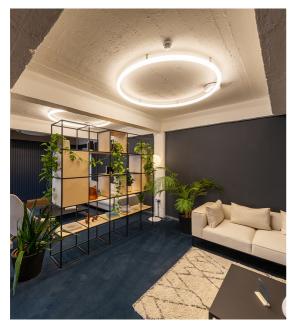

Hoy Spot SMD - Foster + Partners

Artemide and Senator continue their partnership with the exciting launch of the new London Senator Showroom. The first phase of the project completes the ground and lower ground floors. Architectural collections spanning A.24 System, A.39 System, Hoy System, Vector and Alphabet of Light System complement the vast display space for visiting professionals to explore, experience and learn.

AoL Circular - Bjarke Ingels Group

A.24 System + Vector Magnetic - Carlotta de Bevilacqua | Tolomeo Mega Floor

Hoy System - Foster+Partners | Discovery Ernesto Gismondi

Yanzi - Neri&Hu