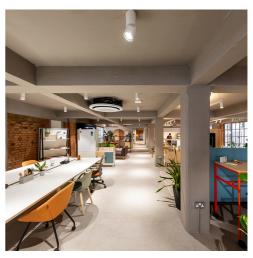

## Senator White Bear Yard

↗ London, UK

Year / 2021
Category / Retail
Author / Space Invader Design / Senator Group
Photo / Amphitype

AoL System - Bjarke Ingels Group

AoL System - Bjarke Ingels Group

A.39 Diffused - Carlotta de Bevilacqua

Hoy Spot SMD - Foster + Partners

Artemide and Senator continue their partnership with the exciting launch of the new London Senator Showroom. The first phase of the project completes the ground and lower ground floors. Architectural collections spanning A.24 System, A.39 System, Hoy System, Vector and Alphabet of Light System complement the vast display space for visiting professionals to explore, experience and learn.