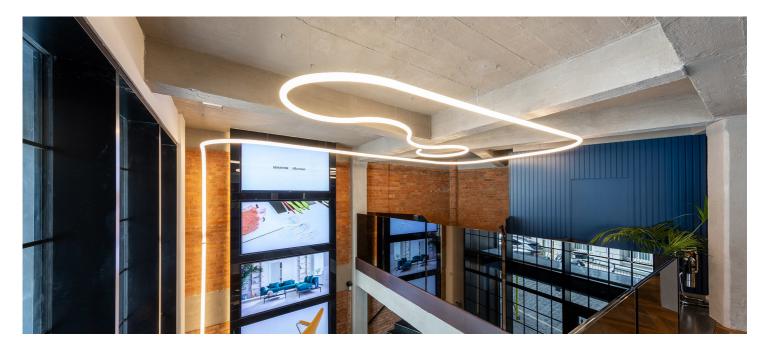

## Senator White Bear Yard

↗ London, UK

Year / 2021
Category / Retail
Author / Space Invader Design / Senator Group
Photo / Amphitype

AoL System - Bjarke Ingels Group

AoL System - Bjarke Ingels Group

A.39 Diffused - Carlotta de Bevilacqua

Hoy Spot SMD - Foster + Partners

Artemide and Senator continue their partnership with the exciting launch of the new London Senator Showroom. The first phase of the project completes the ground and lower ground floors. Architectural collections spanning A.24 System, A.39 System, Hoy System, Vector and Alphabet of Light System complement the vast display space for visiting professionals to explore, experience and learn.

AoL Circular - Bjarke Ingels Group

A.24 System + Vector Magnetic - Carlotta de Bevilacqua | Tolomeo Mega Floor

Hoy System - Foster+Partners | Discovery Ernesto Gismondi

Yanzi - Neri&Hu