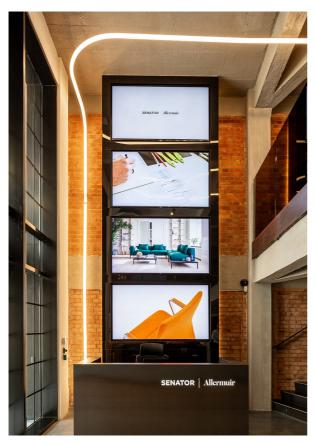

Hoy Spot SMD - Foster + Partners

Artemide and Senator continue their partnership with the exciting launch of the new London Senator Showroom. The first phase of the project completes the ground and lower ground floors. Architectural collections spanning A.24 System, A.39 System, Hoy System, Vector and Alphabet of Light System complement the vast display space for visiting professionals to explore, experience and learn.