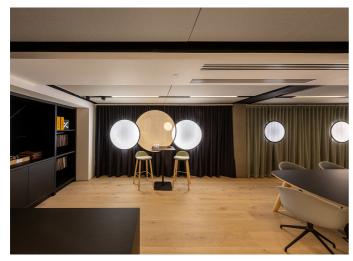

Hoy Spot SMD - Foster + Partners

Artemide and Senator continue their partnership with the exciting launch of the new London Senator Showroom. The first phase of the project completes the ground and lower ground floors. Architectural collections spanning A.24 System, A.39 System, Hoy System, Vector and Alphabet of Light System complement the vast display space for visiting professionals to explore, experience and learn.

AoL Circular - Bjarke Ingels Group

A.24 System + Vector Magnetic - Carlotta de Bevilacqua | Tolomeo Mega Floor

Hoy System - Foster+Partners | Discovery Ernesto Gismondi

Yanzi - Neri&Hu