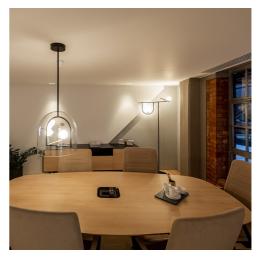

Hoy Spot SMD - Foster + Partners

Artemide and Senator continue their partnership with the exciting launch of the new London Senator Showroom. The first phase of the project completes the ground and lower ground floors. Architectural collections spanning A.24 System, A.39 System, Hoy System, Vector and Alphabet of Light System complement the vast display space for visiting professionals to explore, experience and learn.

AoL Circular - Bjarke Ingels Group

A.24 System + Vector Magnetic - Carlotta de Bevilacqua | Tolomeo Mega Floor

Hoy System - Foster+Partners | Discovery Ernesto Gismondi

Yanzi - Neri&Hu