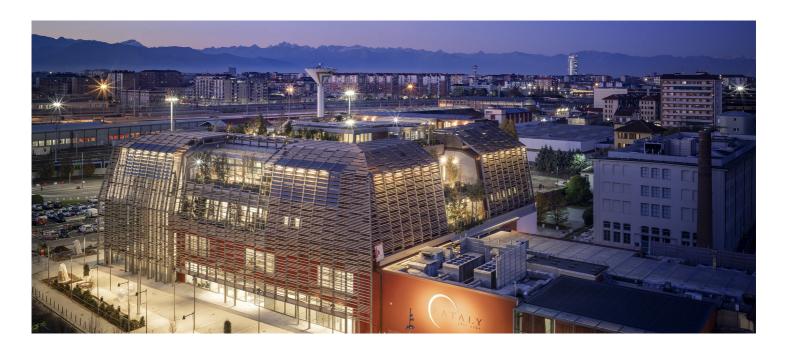

## Artemide lights up Green Pea

**Green Pea** is the first **Green Retail Park** in the world dedicated to the theme of respect. It opens in Turin on 9 December 2020: 15,000 m² of products that are sustainable and respectful of the Earth, Air, Water and People. Artemide, the "Human&Responsible Light" company, illuminates the five floors of the building in addition to being present with its own retail space on the first floor, dedicated to products for the Home.