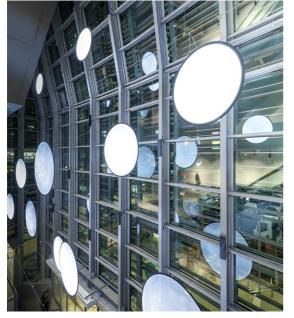

Artemide lighting is therefore the perfect choice for this "From duty to beauty" project.

Discovery Vertical - Ernesto Gismondi

A cluster of 28 **Discovery** lamps, specially made in the custom size of 190cm, welcomes the visitor in the full-height space that connects the five floors. The transparent surface comes to life with a white or coloured light, green in honour of Green Pea, for a spectacular solution, which can also be glimpsed from the outside through the façade.