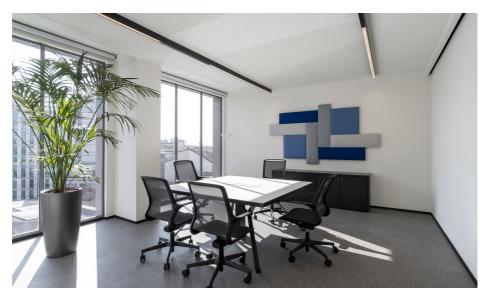

Tolomeo - Michele De Lucchi & Giancarlo Fassina | A.39 - Carlotta de Bevilacqua

The design of the interior spaces of the new AMCO offices in Milan, followed by Progetto CMR, is conceived to meet the needs of the continuous evolution of AMCO in a scalable and sustainable way; it is based on a desk-sharing model that allows to operate in an agile way. On each floor there are areas for collaboration and concentration such as focus rooms, phone booths, meeting rooms, lounges and break areas for informal meetings.

The entire building was lit with Artemide products including Discovery Vertical, A.39, Eggboard and Sharp.

Tolomeo - Michele De Lucchi & Giancarlo Fassina | A.39 - Carlotta de Bevilacqua

Tolomeo - Michele De Lucchi & Giancarlo Fassina | A.39 - Carlotta de Bevilacqua