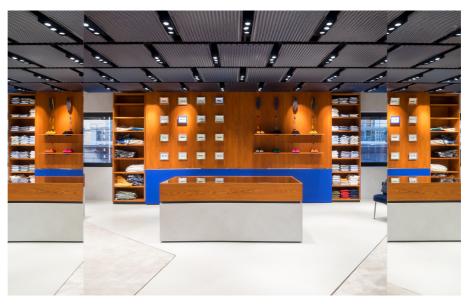

## Larusmiani

Año / 2023 Categoría / Retail Autor / Benedetto Camerana Studio Foto / Marco Schiavone Variations / Custom product: recessed with 3 vectors

Custom Vector - Carlotta de Bevilacqua

On the 101st anniversary of its birth, Larusmiani entrusts Benedetto Camerana and Sirio Barillaro with the design of its new store: the project is a concept store in which clothing and lifestyle dialogue with the culture of automotive and exhibit design, in synergy with the brand's style, values and contemporaneity. Artemide created a custom lighting design for the Milan shop, enhancing elegance and refinement. The result is a recessed module containing three Vector, making the environment unique, where elegance and sophisticated lighting blend perfectly, creating an exclusive shopping experience. Artemide has contributed to making the Larusmiani boutique a place of atmospheric and refined light.