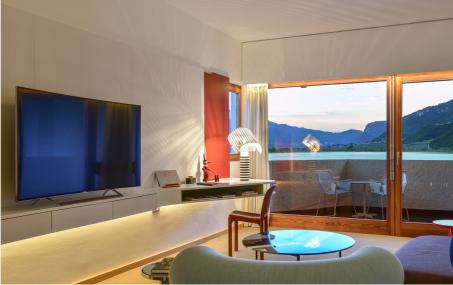

## Seehotel Ambach, 1973

Año / 2020 Categoría / Hospitality Autor / Othmar Barth Foto / Alex Filz, Emanuele Rambaldi

Shogun - Mario Botta

Artemide created a unique lighting design for the Seehotel Ambach, enhancing Othmar Barth's modern architecture and its connection to the surrounding nature. Using direct and indirect light sources, they emphasised the architectural lines of the building and created a balance between indoor and outdoor spaces. The lighting helped to create a welcoming and relaxing atmosphere. In summary, Artemide helped to make the Seehotel Ambach a magical place, combining history, art and scenic beauty in a relaxing experience unparalleled in South Tyrol.