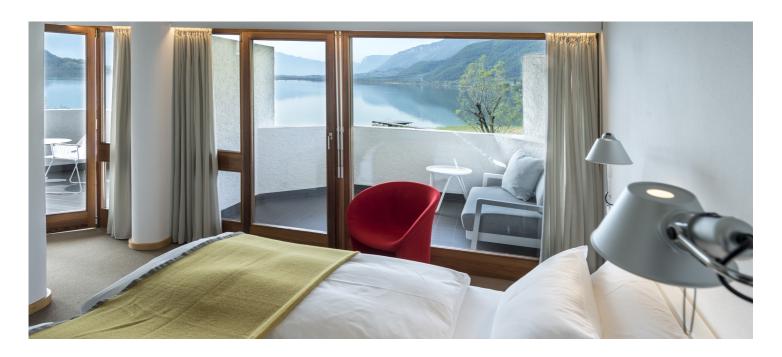

## Seehotel Ambach, 1973

Año / 2020 Categoría / Hospitality Autor / Othmar Barth Foto / Alex Filz, Emanuele Rambaldi

Shogun - Mario Botta

Artemide created a unique lighting design for the Seehotel Ambach, enhancing Othmar Barth's modern architecture and its connection to the surrounding nature. Using direct and indirect light sources, they emphasised the architectural lines of the building and created a balance between indoor and outdoor spaces. The lighting helped to create a welcoming and relaxing atmosphere. In summary, Artemide helped to make the Seehotel Ambach a magical place, combining history, art and scenic beauty in a relaxing experience unparalleled in South Tyrol.