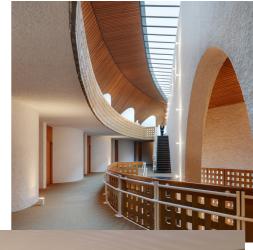

## Seehotel Ambach, 1973

Año / 2020 Categoría / Hospitality Autor / Othmar Barth Foto / Alex Filz, Emanuele Rambaldi

Shogun - Mario Botta

Artemide created a unique lighting design for the Seehotel Ambach, enhancing Othmar Barth's modern architecture and its connection to the surrounding nature. Using direct and indirect light sources, they emphasised the architectural lines of the building and created a balance between indoor and outdoor spaces. The lighting helped to create a welcoming and relaxing atmosphere. In summary, Artemide helped to make the Seehotel Ambach a magical place, combining history, art and scenic beauty in a relaxing experience unparalleled in South Tyrol.