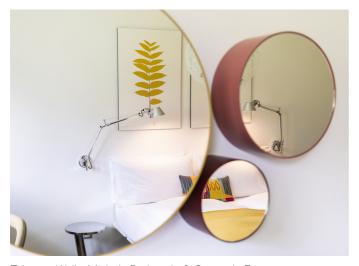

## Seehotel Ambach, 1973

Año / 2020 Categoría / Hospitality Autor / Othmar Barth Foto / Alex Filz, Emanuele Rambaldi



Shogun - Mario Botta

Artemide created a unique lighting design for the Seehotel Ambach, enhancing Othmar Barth's modern architecture and its connection to the surrounding nature. Using direct and indirect light sources, they emphasised the architectural lines of the building and created a balance between indoor and outdoor spaces. The lighting helped to create a welcoming and relaxing atmosphere. In summary, Artemide helped to make the Seehotel Ambach a magical place, combining history, art and scenic beauty in a relaxing experience unparalleled in South Tyrol.





Tolomeo Wall - Michele De Lucchi & Giancarlo Fassina





Shogun - Mario Botta