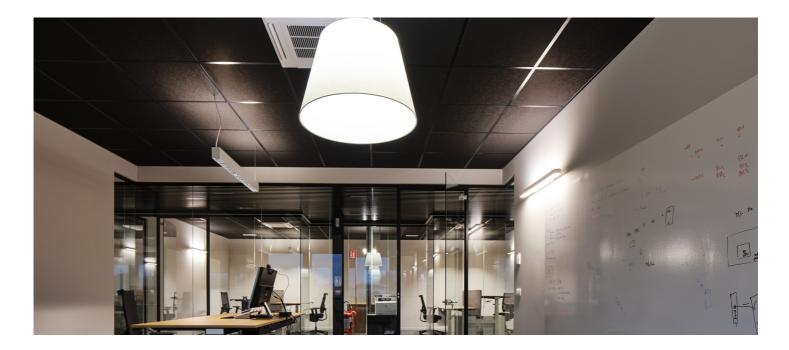

## Geosoft

Azzano Decimo, Italy

Año / 2022 Categoría / Office Autor / Dado Concept snc Foto / Massimo Crivellari

Eggboard Matrix - Progetto CMR Giacobone & Roj

Geosoft SrI is a leading Italian software house in the development of software for mapping, digital photogrammetry and GIS. The important building, which is part of the architectural heritage of Azzano Decimo, is developed on an open floor plan with independent work areas or combined with others, recreational and relaxation areas. The lighting design created by Artemide for the Geosoft SrI building is an excellent example of how light can be used strategically to create a versatile and stimulating environment.

Alphabet of Light System - BIG Bjarke Ingels Group

Tolomeo decentrata suspension - Michele De Lucchi & Giancarlo Fassina

Smart Office - Carlotta de Bevilacqua

Talo wall - Neil Poulton

Smart Office - Carlotta de Bevilacqua