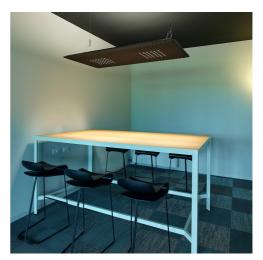

## Geosoft

Azzano Decimo, Italy

Año / 2022 Categoría / Office Autor / Dado Concept snc Foto / Massimo Crivellari

Eggboard Matrix - Progetto CMR Giacobone & Roj

Geosoft SrI is a leading Italian software house in the development of software for mapping, digital photogrammetry and GIS. The important building, which is part of the architectural heritage of Azzano Decimo, is developed on an open floor plan with independent work areas or combined with others, recreational and relaxation areas. The lighting design created by Artemide for the Geosoft SrI building is an excellent example of how light can be used strategically to create a versatile and stimulating environment.

Eggboard Matrix - Progetto CMR Giacobone & Roi