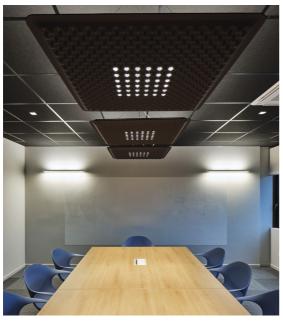

## Geosoft

Azzano Decimo, Italy

Año / 2022 Categoría / Office Autor / Dado Concept snc Foto / Massimo Crivellari



Eggboard Matrix - Progetto CMR Giacobone & Roj

Geosoft SrI is a leading Italian software house in the development of software for mapping, digital photogrammetry and GIS. The important building, which is part of the architectural heritage of Azzano Decimo, is developed on an open floor plan with independent work areas or combined with others, recreational and relaxation areas. The lighting design created by Artemide for the Geosoft SrI building is an excellent example of how light can be used strategically to create a versatile and stimulating environment.





Alphabet of Light System - BIG Bjarke Ingels Group



Tolomeo decentrata suspension - Michele De Lucchi & Giancarlo Fassina

Smart Office - Carlotta de Bevilacqua



Talo wall - Neil Poulton





Smart Office - Carlotta de Bevila