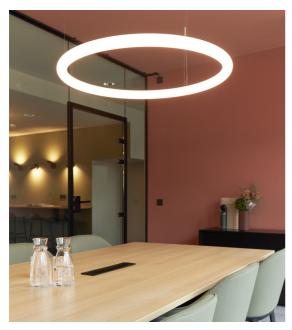

## Kapten & Son

<sup>↗</sup> Cologne, Germany

Año / 2022 Categoría / Office Autor / Mathes, Aachen Foto / Thorsten Kohlhaas

Alphabet of Light Circular - BIG Bjarke Ingels Group

The german lifestyle brand KAPTEN & SON, which operates as a global company with its watches, sunglasses and backpacks, combines previous locations in the new headquarters in Cologne. According to the KAPTEN & SON slogan: "born for adventure, exploring the world", the interior design of the new headquarters is reminiscent of an imressive trip around the world. Each area of the office building resembles a specific region of the globe through furniture and lighting. Artemide has succeeded in creating a luminous symphony that blends perfectly with the surrounding interior design, amplifying the experience of immersing oneself in evocative and fascinating places.

Gople Suspension - BIG Bjarke Ingels Group

Demetra Professional Table - Naoto Fukasawa

Yanzi Table - Neri&Hu Yanzi Suspension 1 - Neri&Hu

Demetra Wall - Naoto Fukasawa