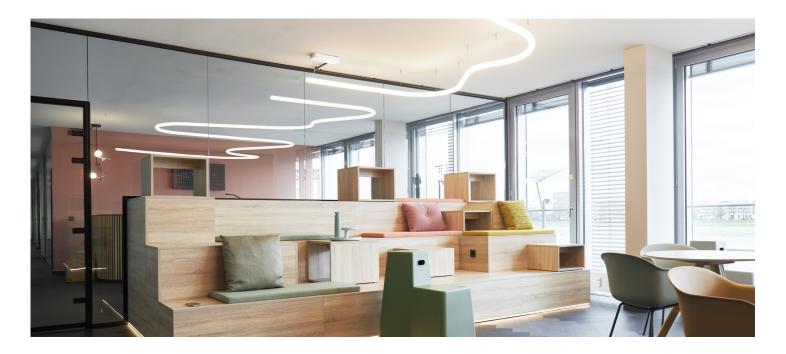

## Kapten & Son

<sup>↗</sup> Cologne, Germany

Año / 2022 Categoría / Office Autor / Mathes, Aachen Foto / Thorsten Kohlhaas

Alphabet of Light Circular - BIG Bjarke Ingels Group

The german lifestyle brand KAPTEN & SON, which operates as a global company with its watches, sunglasses and backpacks, combines previous locations in the new headquarters in Cologne. According to the KAPTEN & SON slogan: "born for adventure, exploring the world", the interior design of the new headquarters is reminiscent of an imressive trip around the world. Each area of the office building resembles a specific region of the globe through furniture and lighting. Artemide has succeeded in creating a luminous symphony that blends perfectly with the surrounding interior design, amplifying the experience of immersing oneself in evocative and fascinating places.

Gople Suspension - BIG Bjarke Ingels Group

Demetra Professional Table - Naoto Fukasawa

Yanzi Table - Neri&Hu Yanzi Suspension 1 - Neri&Hu

Demetra Wall - Naoto Fukasawa