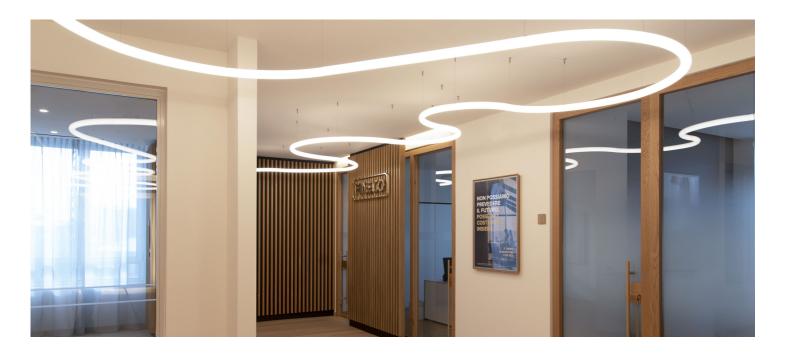

## **Fineco**

Año / 2023 Categoría / Office Autor / Real Estate Fineco e AMF Architecture Foto / Real Estate Fineco e AMF Architecture

Alphabet of Light - BIG Bjarke Ingels Group

Artemide contributed to enhancing the spaces of Fineco's offices, lighting the Fineco TM office, Fineco Wellbeing and the Fineco Milano Durante Reception with precision and style. Artemide products, characterised by cutting-edge design and advanced lighting technology, were carefully used in the realisation of these projects. Artemide lighting continues to make a significant contribution to the creation of prestigious environments, flawlessly integrating aesthetics and functionality.

Alphabet of Light Circular - BIG Bjarke Ingels Group