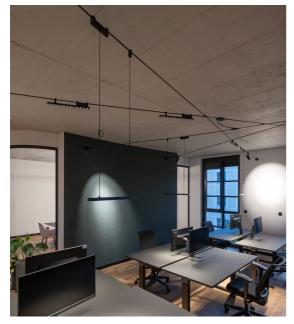

Several other Artemide products including Hoy, Discovery, Alphabet of Light and Gople were installed, meeting the different aesthetic and functional needs of the work environment.

This partnership reflects Artemide's commitment to bringing the quality and elegance of light into work spaces.

Ernesto Gismondi - Discovery Vertical | Alphabet of Light Circular - BIG Bjarke Ingels Group

Gople Suspension - BIG Bjarke Ingels Group | Hoy Spot - Foster + Partners Industrial Design

Funivia - Carlotta de Bevilacqua