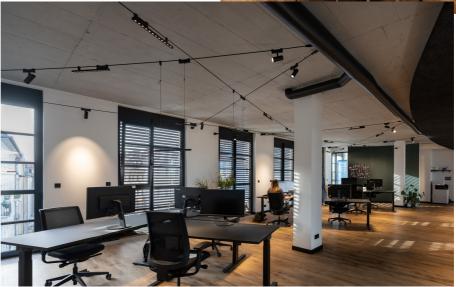

Several other Artemide products including Hoy, Discovery, Alphabet of Light and Gople were installed, meeting the different aesthetic and functional needs of the work environment.

This partnership reflects Artemide's commitment to bringing the quality and elegance of light into work spaces.