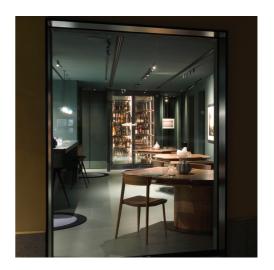

## Olmo restaurant

San Pietro all'Olmo di Cornaredo, Milan, Italy

Año / 2024 Categoría / Hospitality Foto / Michele Nastasi

Turn Around + Vector - Carlotta de Bevilacqua

Artemide and celebrity chef Davide Oldani join forces once again to illuminate the new "Olmo" restaurant with a unique and long-established synergy. Located in a charming little square, the restaurant takes its name from the imposing tree that stands in the centre, deeply rooted in the ground and reaching upwards, symbolising stability and growth.

A. 24 Diffused Emission - Carlotta de Bevilacqua

The partnership between Artemide and Davide Oldani is manifested in special lighting solutions, designed to enhance the environment and create a unique atmosphere that perfectly matches Oldani's culinary philosophy. It is a union that goes beyond simple teamwork, it is the concretisation of a shared idea, where lighting becomes an integral part of the gastronomic experience.