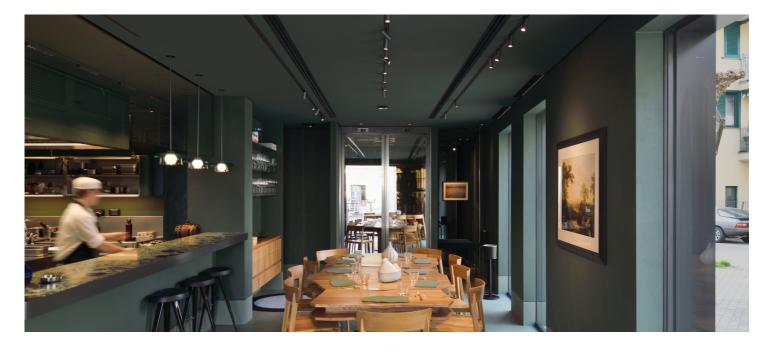

## Olmo restaurant

San Pietro all'Olmo di Cornaredo, Milan, Italy

Año / 2024 Categoría / Hospitality Foto / Michele Nastasi

Turn Around + Vector - Carlotta de Bevilacqua

Artemide and celebrity chef Davide Oldani join forces once again to illuminate the new "Olmo" restaurant with a unique and long-established synergy. Located in a charming little square, the restaurant takes its name from the imposing tree that stands in the centre, deeply rooted in the ground and reaching upwards, symbolising stability and growth.

A. 24 Diffused Emission - Carlotta de Bevilacqua

The partnership between Artemide and Davide Oldani is manifested in special lighting solutions, designed to enhance the environment and create a unique atmosphere that perfectly matches Oldani's culinary philosophy. It is a union that goes beyond simple teamwork, it is the concretisation of a shared idea, where lighting becomes an integral part of the gastronomic experience.