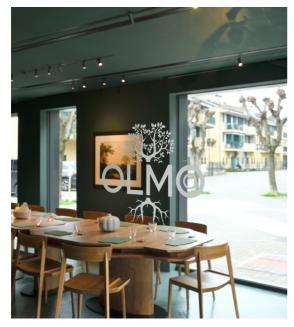

## Olmo restaurant

San Pietro all'Olmo di Cornaredo, Milan, Italy

Año / 2024 Categoría / Hospitality Foto / Michele Nastasi

Turn Around + Vector - Carlotta de Bevilacqua

Artemide and celebrity chef Davide Oldani join forces once again to illuminate the new "Olmo" restaurant with a unique and long-established synergy. Located in a charming little square, the restaurant takes its name from the imposing tree that stands in the centre, deeply rooted in the ground and reaching upwards, symbolising stability and growth.

A. 24 Diffused Emission - Carlotta de Bevilacqua

The partnership between Artemide and Davide Oldani is manifested in special lighting solutions, designed to enhance the environment and create a unique atmosphere that perfectly matches Oldani's culinary philosophy. It is a union that goes beyond simple teamwork, it is the concretisation of a shared idea, where lighting becomes an integral part of the gastronomic experience.