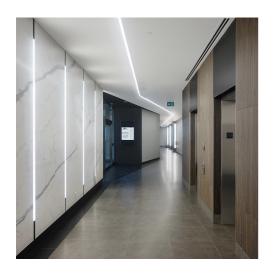

In the One Heart Care office, **Algoritmo Ceiling** recessed is connected to Algoritmo Wall recessed at a 90 degree angle. This smart system allows for not only the seamless transition of light, but also creates strong graphic lines of light that welcome you into the office and add visual interest. Algoritmo recessed is also used on the ceiling to create a path of light down a curved hallway.