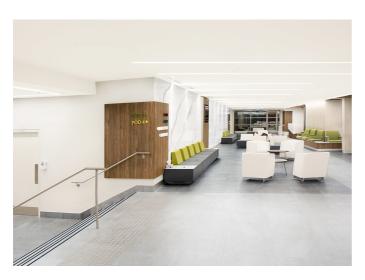

## One Heart Care

Mississauga, Canada

Año / 2019Categoría / HospitalityAutor / C& Partners Architects

One Heart Care is a cardiology office in Mississauga, Ontario that delivers personalized health care to patients with cardiac conditions to streamline the medical process. This philosophy is reflected in their office, which has a sleek and streamlined look system.

In the One Heart Care office, **Algoritmo Ceiling** recessed is connected to Algoritmo Wall recessed at a 90 degree angle. This smart system allows for not only the seamless transition of light, but also creates strong graphic lines of light that welcome you into the office and add visual interest. Algoritmo recessed is also used on the ceiling to create a path of light down a curved hallway.