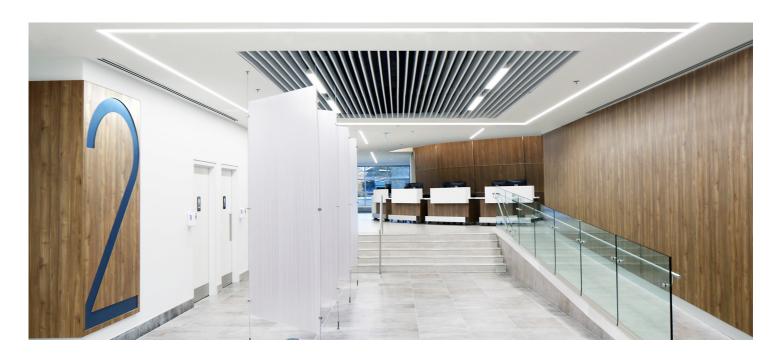

## One Heart Care

Mississauga, Canada

Año / 2019Categoría / HospitalityAutor / C& Partners Architects

One Heart Care is a cardiology office in Mississauga, Ontario that delivers personalized health care to patients with cardiac conditions to streamline the medical process. This philosophy is reflected in their office, which has a sleek and streamlined look system.

In the One Heart Care office, **Algoritmo Ceiling** recessed is connected to Algoritmo Wall recessed at a 90 degree angle. This smart system allows for not only the seamless transition of light, but also creates strong graphic lines of light that welcome you into the office and add visual interest. Algoritmo recessed is also used on the ceiling to create a path of light down a curved hallway.