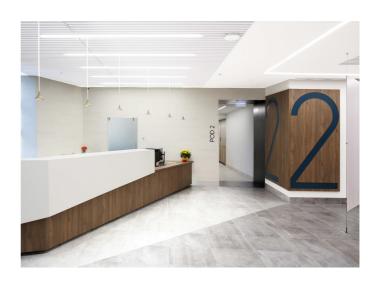

## One Heart Care

Mississauga, Canada

Año / 2019Categoría / HospitalityAutor / C& Partners Architects

One Heart Care is a cardiology office in Mississauga, Ontario that delivers personalized health care to patients with cardiac conditions to streamline the medical process. This philosophy is reflected in their office, which has a sleek and streamlined look system.

In the One Heart Care office, **Algoritmo Ceiling** recessed is connected to Algoritmo Wall recessed at a 90 degree angle. This smart system allows for not only the seamless transition of light, but also creates strong graphic lines of light that welcome you into the office and add visual interest. Algoritmo recessed is also used on the ceiling to create a path of light down a curved hallway.