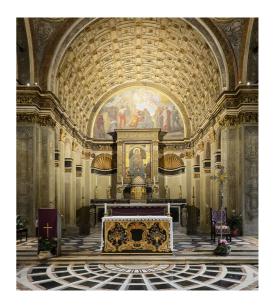

## Santa Maria presso San Satiro

→ Milan, Italy

Año / 2016 Categoría / Culture Autor / Area Studio S.r.I & Artemide Foto / Michele Nastasi

The architectural space of **Santa Maria near San Satiro**, the result of the renovation and enlargement by Donato Bramante, has a special **relationship with natural light**. The artificial lighting project was born from the analysis of the particular atmospheres and geometries created by natural light inside the sacred architecture: perspective, geometry, rhythm and relationship between full and empty spaces are the key points for the respect of the identity of the place.

Artemide's expertise has allowed the realization of a new experience in the relationship between space and light, natural and artificial