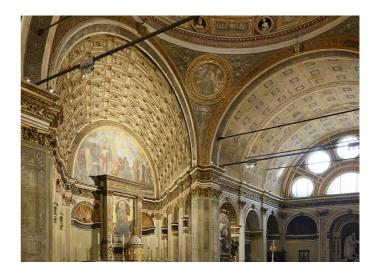

## Santa Maria presso San Satiro

→ Milan, Italy

Año / 2016 Categoría / Culture Autor / Area Studio S.r.I & Artemide Foto / Michele Nastasi

The architectural space of **Santa Maria near San Satiro**, the result of the renovation and enlargement by Donato Bramante, has a special **relationship with natural light**. The artificial lighting project was born from the analysis of the particular atmospheres and geometries created by natural light inside the sacred architecture: perspective, geometry, rhythm and relationship between full and empty spaces are the key points for the respect of the identity of the place.

According to the project developed by the Areastudio Company and in agreement with Sopraintendenza al Paesaggio e ai Beni architettonici e con l'Arcidiocesi, Artemide has specifically designed and produced **special products** for a lighting solution that respects the specific architectural and symbolic characteristics of the building

Artemide's expertise has allowed the realization of a new experience in the relationship between space and light, natural and artificial