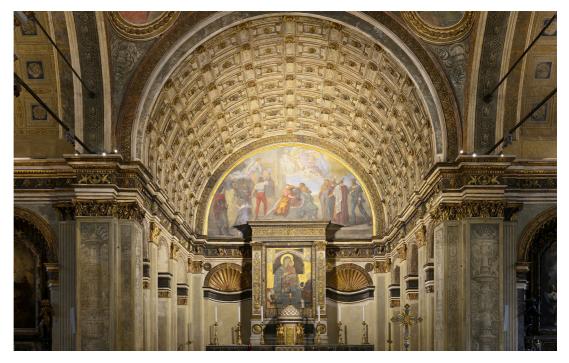

## Santa Maria presso San Satiro

→ Milan, Italy

Año / 2016 Categoría / Culture Autor / Area Studio S.r.I & Artemide Foto / Michele Nastasi

The architectural space of **Santa Maria near San Satiro**, the result of the renovation and enlargement by Donato Bramante, has a special **relationship with natural light**. The artificial lighting project was born from the analysis of the particular atmospheres and geometries created by natural light inside the sacred architecture: perspective, geometry, rhythm and relationship between full and empty spaces are the key points for the respect of the identity of the place.

Artemide's expertise has allowed the realization of a new experience in the relationship between space and light, natural and artificial