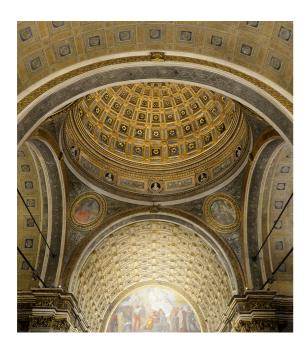

## Santa Maria presso San Satiro

→ Milan, Italy

Año / 2016 Categoría / Culture Autor / Area Studio S.r.I & Artemide Foto / Michele Nastasi

The architectural space of **Santa Maria near San Satiro**, the result of the renovation and enlargement by Donato Bramante, has a special **relationship with natural light**. The artificial lighting project was born from the analysis of the particular atmospheres and geometries created by natural light inside the sacred architecture: perspective, geometry, rhythm and relationship between full and empty spaces are the key points for the respect of the identity of the place.

Artemide's expertise has allowed the realization of a new experience in the relationship between space and light, natural and artificial