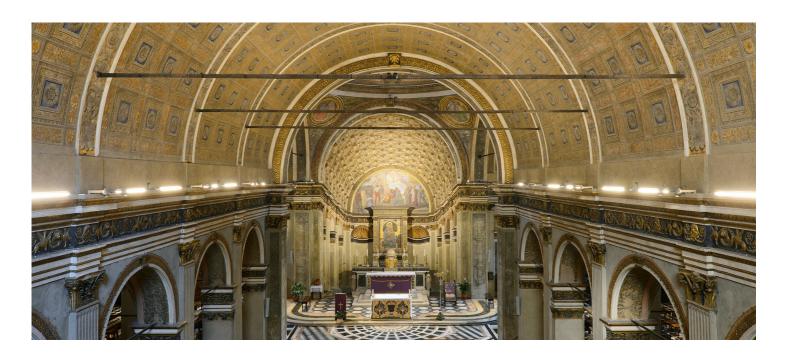

## Santa Maria presso San Satiro

→ Milan, Italy

Año / 2016 Categoría / Culture Autor / Area Studio S.r.I & Artemide Foto / Michele Nastasi

The architectural space of **Santa Maria near San Satiro**, the result of the renovation and enlargement by Donato Bramante, has a special **relationship with natural light**. The artificial lighting project was born from the analysis of the particular atmospheres and geometries created by natural light inside the sacred architecture: perspective, geometry, rhythm and relationship between full and empty spaces are the key points for the respect of the identity of the place.

According to the project developed by the Areastudio Company and in agreement with Sopraintendenza al Paesaggio e ai Beni architettonici e con l'Arcidiocesi, Artemide has specifically designed and produced **special products** for a lighting solution that respects the specific architectural and symbolic characteristics of the building

Artemide's expertise has allowed the realization of a new experience in the relationship between space and light, natural and artificial