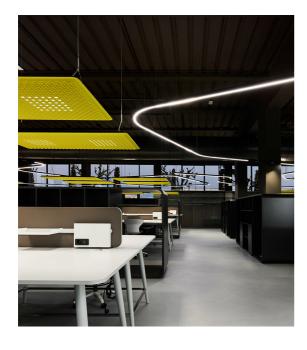

Artemide illuminates Giuntini office workspaces with a stunning, tailor-made configuration of **A.24 system** that freely and seamlessly runs through the environment, providing general lighting to this elegant open space.

Directly above the work tables, on the other hand, there are suspended **Eggboard**: with their dual function of lamps and sound-absorbing panels, they ensure perfect light on the worktop and an excellent sound level of the environment. Artemide once again delivers a sophisticated and effective lighting solution, to highlight the charm of these spaces without giving up functionality.